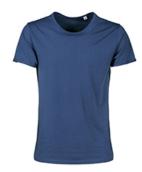

#### **ITEM'S DESCRIPTION:**

Men's short-sleeved t-shirt with slightly scooped neck, with narrow edge neckband, sleeves with narrow turn-up, side seams. No label

**BLACK** 

STEEL GREY

**DENIM BLUE**