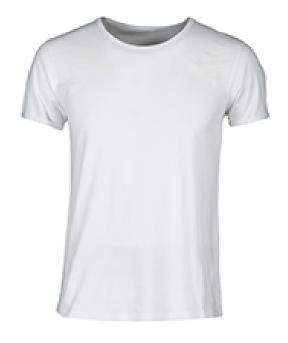

#### **ITEM'S DESCRIPTION:**

Men's short-sleeved t-shirt with slightly scooped neck, with narrow edge neckband, sleeves with narrow turn-up, side seams. No label