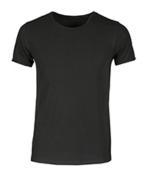

#### **ITEM'S DESCRIPTION:**

Men's short-sleeved t-shirt with slightly scooped neck, with narrow edge neckband, sleeves with narrow turn-up, side seams. No label

**BLACK** 

STEEL GREY

**DENIM BLUE**