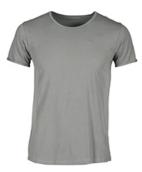

#### **ITEM'S DESCRIPTION:**

Men's short-sleeved t-shirt with slightly scooped neck, with narrow edge neckband, sleeves with narrow turn-up, side seams. No label

**BLACK** 

STEEL GREY

**DENIM BLUE**