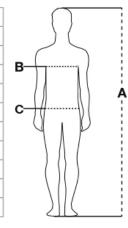

#### **CARE LABEL:**

**FABRIC/YARN: JERSEY** 

100% COTTON 150 GR/MQ

AVAILABLE SIZES: XS-S-M-L-XL-XXL

MADE IN: MADE IN BANGLADESH

**HS CODE:** 61091000

**CERTIFICATIONS:** 

| Sizes (+/- 5%) | (A)     | (B)     | (C)     |
|----------------|---------|---------|---------|
| XXS            | 158/164 | 76/80   | 68/72   |
| XS             | 166/172 | 82/86   | 74/79   |
| S              | 168/174 | 86/92   | 80/86   |
| М              | 172/178 | 94/100  | 88/94   |
| L              | 174/180 | 102/108 | 96/102  |
| XL             | 176/182 | 110/116 | 104/110 |
| XXL            | 178/184 | 118/124 | 112/118 |
| ЗXL            | 180/186 | 126/132 | 120/126 |
| 4XL            | 184/188 | 134/140 | 128/134 |
| 5XL            | 186/190 | 142/148 | 136/142 |