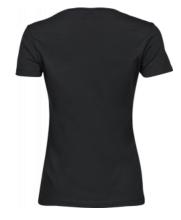

## WOMENS LUXURY TEE

Style 5001

This is the best single jersey T-shirt in our collection, made from high-quality, long-fibre cotton and featuring a unique, tailored fit. It is slightly fitted around shoulders and sleeves but has a looser body. It is finished with a two-layer neck rib with elastane.

## **SPECIFICATIONS**

Black

Dark Grey

Navy

Red

White

Tailored fit // Shoulder to shoulder neck tape // Double preshrunk // Double stitched // Long fiber cotton // Enzyme wash // Organic cotton

160 gsm