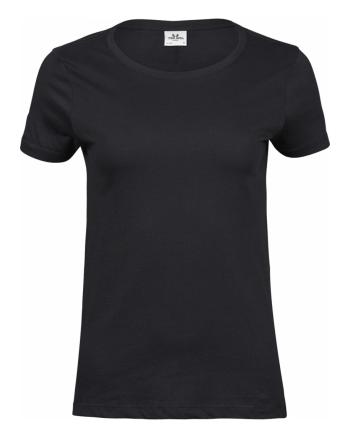

## WOMENS LUXURY TEE

Style 5001

This is the best single jersey T-shirt in our collection, made from high-quality, long-fibre cotton and featuring a unique, tailored fit. It is slightly fitted around shoulders and sleeves but has a looser body. It is finished with a two-layer neck rib with elastane.

## **SPECIFICATIONS**

Black

Dark Grey

Navy

Red

White

Tailored fit // Shoulder to shoulder neck tape // Double preshrunk // Double stitched // Long fiber cotton // Enzyme wash // Organic cotton

160 gsm