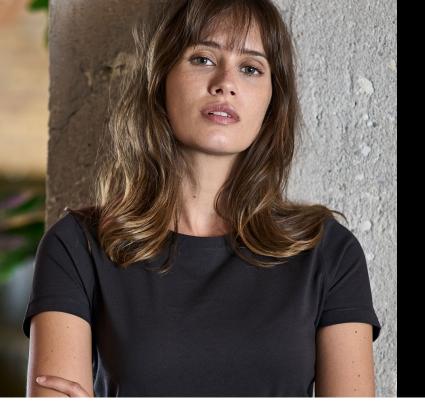

## WOMENS LUXURY TEE

Style 5001

This is the best single jersey T-shirt in our collection, made from high-quality, long-fibre cotton and featuring a unique, tailored fit. It is slightly fitted around shoulders and sleeves but has a looser body. It is finished with a two-layer neck rib with elastane.

## **SPECIFICATIONS**

Black

Dark Grey

Navy

Red

White

Tailored fit // Shoulder to shoulder neck tape // Double preshrunk // Double stitched // Long fiber cotton // Enzyme wash // Organic cotton

160 gsm