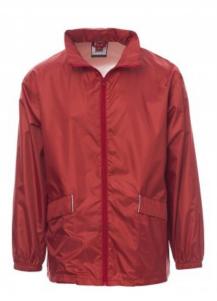

## **WIND**

000147-0058

Unisex waterproof jacket, foldaway hood, elasticated cuffs, two pockets with Velcro, reflex profiles and insert on the back, inner: unlined, silver-effect (except for the version in yellow). Individually packed in a drawstring bag with side strap.

**Composition:** 100% POLYESTER **Appearance:** PU COATED POLYESTER

Weight: 60 GR/MQ

Sizes:

Packaging: 1/50

MADE IN: MADE IN CHINA

**HS CODE:** 62019300