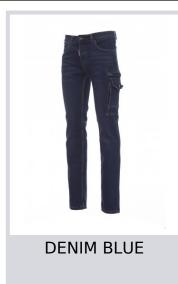

# **WEST**

001201-0377

Men's multi-pocket jeans with five pockets, metal zip fastening with button, belt loops at waist, one internally reinforced large side pocket with LOCK SYSTEM, one zip pocket, one tape measure pocket, one smartphone pocket, one hammer holder, one pen and cutter holder, stone-washed treatment, worn and faded effect. Straight leg, contrasting heavy duty stitching, triple seams inside leg. Fabric weight: 10.50 oz.

**Composition:** 72% DENIM + 26% POL + 2% ELASTANE

**Appearance:** DENIM STRETCH 10.5 OZ

Weight: 300 GR/MQ

Sizes:

Packaging: 1/20

MADE IN: MADE IN BANGLADESH

**HS CODE:** 62034231

### Colors





















### **Size Guide**

| International Sizes | XXS     |       | XS |    | S   |     | М       |     | L   |     | XL      |      | XXL   |       | 3XL   |       | 4XL |     | 5XL |     |
|---------------------|---------|-------|----|----|-----|-----|---------|-----|-----|-----|---------|------|-------|-------|-------|-------|-----|-----|-----|-----|
| IT - DE             | 36      | 38    | 40 | 42 | 44  | 46  | 48      | 50  | 52  | 54  | 56      | 58   | 60    | 62    | 64    | 66    | 68  | 70  | 72  | 74  |
| FR - ES             | 32      | 34    | 36 | 38 | 40  | 42  | 44      | 46  | 48  | 50  | 52      | 54   | 56    | 58    | 60    | 62    | 64  | 66  | 68  | 70  |
| UK                  | 29      | 30    | 31 | 33 | 34  | 36  | 38      | 39  | 41  | 42  | 44      |