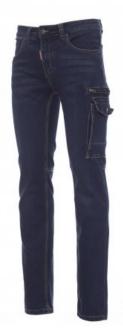

# **WEST**

001201-0377

Men's multi-pocket jeans with five pockets, metal zip fastening with button, belt loops at waist, one internally reinforced large side pocket with LOCK SYSTEM, one zip pocket, one tape measure pocket, one smartphone pocket, one hammer holder, one pen and cutter holder, stone-washed treatment, worn and faded effect. Straight leg, contrasting heavy duty stitching, triple seams inside leg. Fabric weight: 10.50 oz.

**Composition:** 72% DENIM + 26% POL + 2% ELASTANE

**Appearance:** DENIM STRETCH 10.5 OZ

Weight: 300 GR/MQ

Sizes:

Packaging: 1/20

MADE IN: MADE IN BANGLADESH

**HS CODE:** 62034231