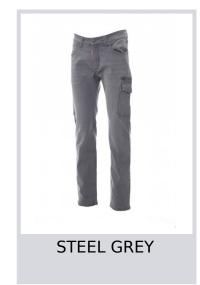

# **WEST**

001201-0377

Men's multi-pocket jeans with five pockets, metal zip fastening with button, belt loops at waist, one internally reinforced large side pocket with LOCK SYSTEM, one zip pocket, one tape measure pocket, one smartphone pocket, one hammer holder, one pen and cutter holder, stone-washed treatment, worn and faded effect. Straight leg, contrasting heavy duty stitching, triple seams inside leg. Fabric weight: 10.50 oz.

**Composition:** 72% DENIM + 26% POL + 2% ELASTANE

**Appearance:** DENIM STRETCH 10.5 OZ

Weight: 300 GR/MQ

Sizes:

Packaging: 1/20

MADE IN: MADE IN BANGLADESH

**HS CODE:** 62034231

### Colors





















### **Size Guide**

| International Sizes | XXS     |       | XS |    | S   |     | М       |     | L   |     | XL      |      | XXL   |       | 3XL   |       | 4XL |     | 5XL |     |
|---------------------|---------|-------|----|----|-----|-----|---------|-----|-----|-----|---------|------|-------|-------|-------|-------|-----|-----|-----|-----|
| IT - DE             | 36      | 38    | 40 | 42 | 44  | 46  | 48      | 50  | 52  | 54  | 56      | 58   | 60    | 62    | 64    | 66    | 68  | 70  | 72  | 74  |
| FR - ES             | 32      | 34    | 36 | 38 | 40  | 42  | 44      | 46  | 48  | 50  | 52      | 54   | 56    | 58    | 60    | 62    | 64  | 66  | 68  | 70  |
| UK                  | 29      | 30    | 31 | 33 | 34  | 36  | 38      | 39  | 41  | 42  | 44