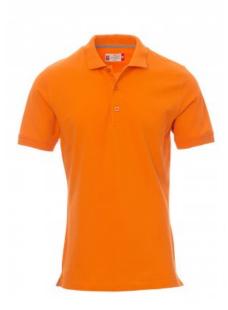

## **VENICE**

000907-0305

Men's short-sleeved polo shirt with 3, matching, mother-of-pearl effect buttons, rib collar and sleeve edging, side vents, concealed collar stitching with contrasting tape, stretch seams, side reinforcement tape.

**Composition:** 100% COTTON

**Appearance:** PIQUET **Weight:** 200 GR/MQ

Sizes:

Packaging: 5/50

MADE IN: MADE IN BANGLADESH MADE IN PAKISTAN

**HS CODE:** 61051000