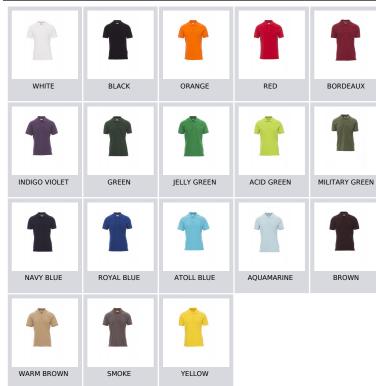

## **VENICE**

000907-0305

Men's short-sleeved polo shirt with 3, matching, mother-of-pearl effect buttons, rib collar and sleeve edging, side vents, concealed collar stitching with contrasting tape, stretch seams, side reinforcement tape.

**Composition:** 100% COTTON

**Appearance:** PIQUET **Weight:** 200 GR/MQ

Sizes:

Packaging: 5/50

MADE IN: MADE IN BANGLADESH MADE IN PAKISTAN

**HS CODE:** 61051000









# Colors



#### **Size Guide**

| International Sizes | XXS     |       | XS |    | S   |     | M       |       | L   |     | XL      |       | XXL   |       | 3XL   |       | 4XL |     | 5XL   |       |  |
|---------------------|---------|-------|----|----|-----|-----|---------|-------|-----|-----|---------|-------|-------|-------|-------|-------|-----|-----|-------|-------|--|
| IT - DE             | 36      | 38    | 40 | 42 | 44  | 46  | 48      | 50    | 52  | 54  | 56      | 58    | 60    | 62    | 64    | 66    | 68  | 70  | 72    | 74    |  |
| FR - ES             | 32      | 34    | 36 | 38 | 40  | 42  | 44      | 46    | 48  | 50  | 52      | 54    | 56    | 58    | 60    | 62    | 64  | 66  | 68    | 70    |  |
| UK                  | 29      | 30    | 31 | 33 | 34  | 36  | 38      | 39