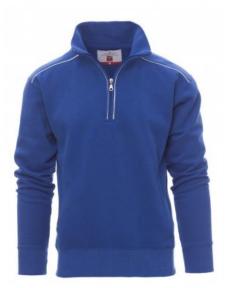

## **VANCOUVER** 000012-0001

Sweatshirt with half zip in plastic with metal pull, contrasting trim on the shoulders, zip edge and back. Two zip pockets, stretch rib cuffs and hem

Composition: 70% COTTON + 30% POLYESTER Appearance: BRUSHED FLEECE Weight: 300 GR/MQ Sizes: Packaging: 5/20