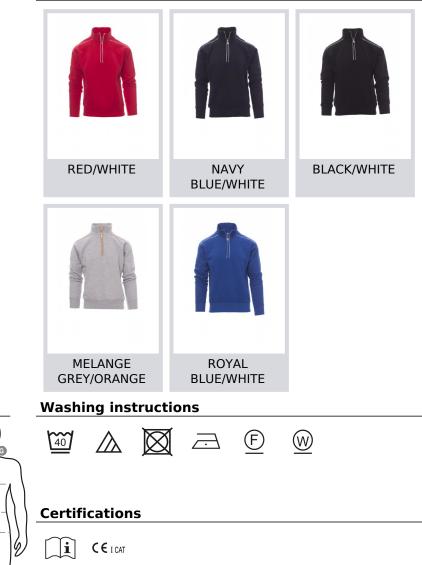

MADE IN: MADE IN PAKISTAN HS CODE: 61102091 Colors

|                          |         |     |    |    |       |     |       |         |     |     |       |         |       |     |     |     |     |     |       |       | ¢    |     | 5            |
|--------------------------|---------|-----|----|----|-------|-----|-------|---------|-----|-----|-------|---------|-------|-----|-----|-----|-----|-----|-------|-------|------|-----|--------------|
| International Sizes      | X       | (S  | X  | S  |       | 6   | N     | Λ       | I   | _   | X     | L       | X     | KL  | 3)  | (L  | 4)  | KL  | 5>    | (L    | - 1  |     |              |
| IT - DE                  | 36      | 38  | 40 | 42 | 44    | 46  | 48    | 50      | 52  | 54  | 56    | 58      | 60    | 62  | 64  | 66  | 68  | 70  | 72    | 74    | -17  |     | A            |
| FR - ES                  | 32      | 34  | 36 | 38 | 40    | 42  | 44    | 46      | 48  | 50  | 52    | 54      | 56    | 58  | 60  | 62  | 64  | 66  | 68    | 70    | -11  | Λ   |              |
| UK                       | 29      | 30  | 31 | 33 | 34    | 36  | 38    | 39      | 41  | 42  | 44    | 46      | 47    | 48  | 50  | 52  | 53  | 55  | 56    | 58    | -iJ  | ()  | •            |
| ( <b>G</b> ) - <i>cm</i> | 37      | 37  | 38 | 38 | 39    | 39  | 40    | 40      | 41  | 41  | 42,5  | 42,5    | 44    | 44  | 45  | 45  | 46  | 46  | 47    | 47    | i    | 11  | - <b>B</b> - |
| ( <b>G</b> ) - in        | 141/2   | 14½ | 15 | 15 | 151/2 | 15½ | 153/4 | 15¾     | 16  | 16  | 16¾   | 16¾     | 171/4 |     |     | 17¾ | 18  | 18  | 181/2 | 181⁄2 | - 1  | 11- | <b>C</b> - – |
| ( <b>A</b> ) - <i>cm</i> | 72      | 76  | 80 | 84 | 88    | 92  | 96    | 100     | 104 | 108 | 112   | 116     | 120   | 124 | 128 | 132 | 136 | 140 | 144   | 148   | - (, | 21  | Ξm           |
| ( <b>A</b> ) - in        | 28      | 30  | 31 | 33 | 34    | 36  | 38    | 39      | 41  | 42  | 44    | 46      | 47    | 48  | 50  | 52  | 53  | 55  | 56    | 58    |      | 31  | - //         |
| ( <b>B</b> ) - <i>cm</i> | 64      | 68  | 72 | 74 | 76    | 80  | 84    | 88      | 92  | 96  | 100   | 104     | 108   | 112 | 116 | 120 | 124 | 128 | 132   | 136   |      |     | Ċ            |
| ( <b>B</b> ) - <i>in</i> | 25      | 27  | 28 | 29 | 30    | 32  | 33    | 34      | 36  | 38  | 40    | 41      | 43    | 45  | 46  | 48  | 49  | 51  | 52    | 54    |      |     | - 11         |
| ( <b>C</b> ) - <i>cm</i> | 80      | 84  | 88 | 90 | 92    | 96  | 100   | 104     | 108 | 112 | 116   | 120     | 124   | 128 | 132 | 136 | 140 | 144 | 148   | 152   |      | )   |              |
| ( <b>C</b> ) - in        | 31      | 33  | 34 | 35 | 36    | 38  | 39    | 41      | 42  | 44  | 46    | 47      | 49    | 50  | 52  | 53  | 55  | 56  | 58    | 59    |      | (   | -11          |
| ( <b>D</b> ) - <i>cm</i> | 82      | 82  | 84 | 84 | 85    | 85  | 86    | 86      | 87  | 87  | 88    | 88      | 88    | 88  | 88  | 88  | 89  | 89  | 89    | 89    | ł    |     | - / )        |
| ( <b>D</b> ) - in        | 32      | 32  | 33 | 33 | 33    | 33  | 33    | 33      | 34  | 34  | 34    | 34      | 34    | 34  | 34  | 34  | 35  | 35  | 35    | 35    | ł    |     | . / !        |
| ( <b>E</b> ) - <i>cm</i> | 170/181 |     |    |    |       |     |       | 175/187 |     |     |       | 175/189 |       |     |     |     |     |     |       |       |      |     |              |
| ( <b>E</b> ) - <i>in</i> | 67/71   |     |    |    |       |     | 69/73 |         |     |     | 69/75 |         |       |     |     |     |     |     |       |       | i    |     | ا ک          |