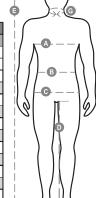

## **Size Guide**

| International Sizes | XXS     |       | XS |    | S   |     | M       |     | L   |     | XL      |      | XXL   |       | 3XL   |       | 4XL |     | 5XL |     |
|---------------------|---------|-------|----|----|-----|-----|---------|-----|-----|-----|---------|------|-------|-------|-------|-------|-----|-----|-----|-----|
| IT - DE             | 36      | 38    | 40 | 42 | 44  | 46  | 48      | 50  | 52  | 54  | 56      | 58   | 60    | 62    | 64    | 66    | 68  | 70  | 72  | 74  |
| FR - ES             | 32      | 34    | 36 | 38 | 40  | 42  | 44      | 46  | 48  | 50  | 52      | 54   | 56    | 58    | 60    | 62    | 64  | 66  | 68  | 70  |
| UK                  | 29      | 30    | 31 | 33 | 34  | 36  | 38      | 39  | 41  | 42  | 44      | 46   | 47    | 48    | 50    | 52    | 53  | 55  | 56  | 58  |
| ( <b>G</b> ) - cm   | 37      | 37    | 38 | 38 | 39  | 39  | 40      | 40  | 41  | 41  | 42,5    | 42,5 | 44    | 44    | 45    | 45    | 46  | 46  | 47  | 47  |
| (G) - in            | 141/2   | 141/2 | 15 | 15 | 15½ | 15½ | 15¾     | 15¾ | 16  | 16  | 16¾     | 16¾  | 171/4 | 171/4 | 173/4 | 173/4 | 18  | 18  | 18½ | 18½ |
| (A) - cm            | 72      | 76    | 80 | 84 | 88  | 92  | 96      | 100 | 104 | 108 | 112     | 116  | 120   | 124   | 128   | 132   | 136 | 140 | 144 | 148 |
| (A) - in            | 28      | 30    | 31 | 33 | 34  | 36  | 38      | 39  | 41  | 42  | 44      | 46   | 47    | 48    | 50    | 52    | 53  | 55  | 56  | 58  |
| (B) - cm            | 64      | 68    | 72 | 74 | 76  | 80  | 84      | 88  | 92  | 96  | 100     | 104  | 108   | 112   | 116   | 120   | 124 | 128 | 132 | 136 |
| (B) - in            | 25      | 27    | 28 | 29 | 30  | 32  | 33      | 34  | 36  | 38  | 40      | 41   | 43    | 45    | 46    | 48    | 49  | 51  | 52  | 54  |
| (C) - cm            | 80      | 84    | 88 | 90 | 92  | 96  | 100     | 104 | 108 | 112 | 116     | 120  | 124   | 128   | 132   | 136   | 140 | 144 | 148 | 152 |
| (C) - in            | 31      | 33    | 34 | 35 | 36  | 38  | 39      | 41  | 42  | 44  | 46      | 47   | 49    | 50    | 52    | 53    | 55  | 56  | 58  | 59  |
| ( <b>D</b> ) - cm   | 82      | 82    | 84 | 84 | 85  | 85  | 86      | 86  | 87  | 87  | 88      | 88   | 88    | 88    | 88    | 88    | 89  | 89  | 89  | 89  |
| ( <b>D</b> ) - in   | 32      | 32    | 33 | 33 | 33  | 33  | 33      | 33  | 34  | 34  | 34      | 34   | 34    | 34    | 34    | 34    | 35  | 35  | 35  | 35  |
| (E) - cm            | 170/181 |       |    |    |     |     | 175/187 |     |     |     | 175/189 |      |       |       |       |       |     |     |     |     |
| (E) - in            | 67/71   |       |    |    |     |     | 69/73   |     |     |     | 69/75   |      |       |       |       |       |     |     |     |     |