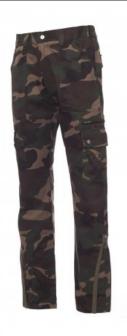

## **USAIR**

001252-0066

Men's all-season trousers with side elastic and waist belt loops. Zip fastening with metal button, bottom leg zip, two front pockets, two side pockets with flaps and snap fasteners, one left zip pocket, one foldaway tape measure pocket on the right, two slit back pockets with button and buttonhole. Anti-tangle thread treatment.