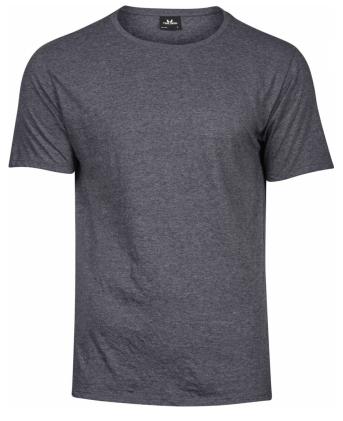

## URBAN MELANGE TEE

*Style 5050* 

This cool melange vintage-inspired tee is made of 50% ringspun cotton and 50% polyester, which makes it feel super soft. It features a narrow neck rib with elastane and shoulder-to-shoulder taping for improved stability.

## **SPECIFICATIONS**

Black Melange

Melange fabric // Fashion fit // Shoulder to shoulder neck tape // Double preshrunk // Enzyme wash // Double stitched

160 gsm

50% cotton / 50% polyester

S-3XL

50/10 pcs