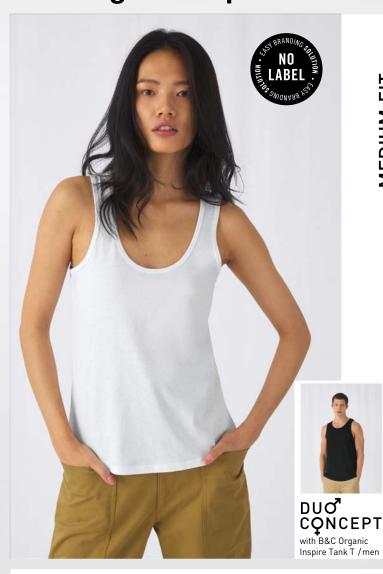

# **B&C Organic Inspire Tank T /women** - TW 073

MEDIUM FIT

Your favourite tank top T-shirt in 100% organic combed ring-spun cotton with a perfect fit and a very soft handfeel at an affordable price. "B&C No Label" solution for easy rebranding.

#### Cut / Fit

- Easy feminine shape
- Relax urban lifestyle
- Cut in an easy, medium fit
- Thin self-binding collar
- Feel free to express yourself