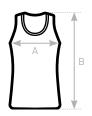

SIZES [CM]

| B&C ORGANIC INSPIRE TANK T /WOMEN TW 073 | XS   | S    | М    | L    | XL   | 2XL  | 3XL |   |
|------------------------------------------|------|------|------|------|------|------|-----|---|
| A HALF CHEST                             | 37   | 40   | 43   | 46   | 49   | 52   | -   | ı |
| B BODY LENGTH FROM NECK POINT            | 61,5 | 63,5 | 65,5 | 67,5 | 69,5 | 71,5 | -   |   |