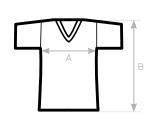

SIZES [CM]

| XS | S              | М                      | L                              | XL | 2XL                    | 3XL                         |
|----|----------------|------------------------|--------------------------------|----|------------------------|-----------------------------|
| 41 | 44             | 47                     | 50                             | 53 | 56                     | 59                          |
| 58 | 60             | 62                     | 64                             | 66 | 68                     | 70                          |
|    | XS<br>41<br>58 | XS S<br>41 44<br>58 60 | XS S M<br>41 44 47<br>58 60 62 |    | 22   12   12   15   15 | 21   12   11   15   17   17 |