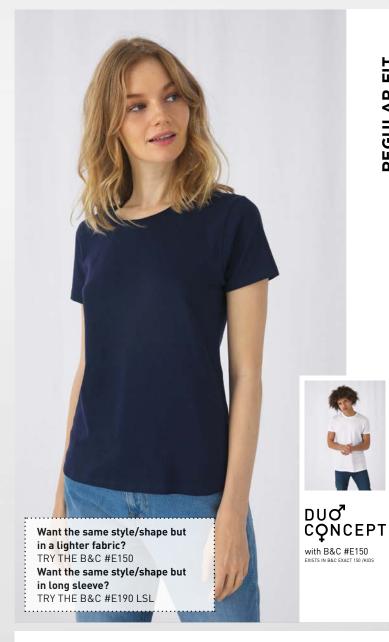

# **B&C** #**E150** /women - TW 02T

The modern short-sleeve T-shirt for women with contemporary look and the unchanged 150g fabric quality by B&C for 20 years.

### #Style/Fit

- Mainstream contemporary fit #allpurposes
- Side seams construction #feminineshape
- Thin collar rib to highlight modern neck opening #uptodate
- Body length allowing to be worn in and out #freedomofmovement
- Same 41 colours for men & women #perfectduo
- 7 sizes XS to 3XL #fitsall
- Satin label #ultrasofttouch

### #Quality/Handfeel

- Made of 100% cotton #protectmyskin #0eko-Tex100
- Resistant fabric and soft handfeel #ringspun
- Unchanged proven B&C quality fabric #20years
- Middle weight fabric 150 gsm #whatevertheweather