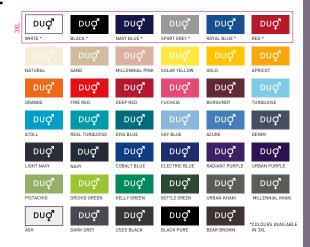

## Your #150bestchoice #basictee

SPORT GREY: 85% PRE-SHRUNK RING-SPUN COTTON - 15% VISCOSE ASH: 99% PRE-SHRUNK RING-SPUN COTTON - 1% VISCOSE

145 g/m<sup>2</sup>

XS - S - M - L - XL - 2XL - 3XL\*

\* ONLY AVAILABLE IN WHITE, BLACK, NAVY BLUE, SPORT GREY, ROYAL BLUE AND RED