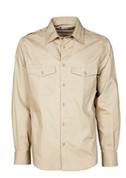

#### **ITEM'S DESCRIPTION:**

Men's fine weave combed shirt, slightly tailored, Italian-style collar, tailored cuff with 2 buttons and button hole, stitched placket with matching buttons and red buttonholes (apart from the white version), shaped yoke at the front (apart from the white version), shoulder tabs, two breast pockets with flap, roll up sleeves with button and tab.

WHITE

WARM BROWN

NAVY BLUE

MILITARY GREEN