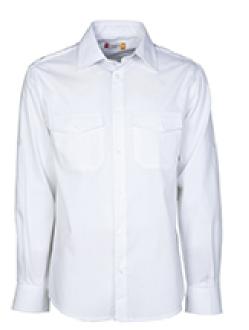

#### **ITEM'S DESCRIPTION:**

Men's fine weave combed shirt, slightly tailored, Italian-style collar, tailored cuff with 2 buttons and button hole, stitched placket with matching buttons and red buttonholes (apart from the white version), shaped yoke at the front (apart from the white version), shoulder tabs, two breast pockets with flap, roll up sleeves with button and tab.