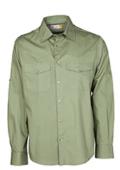

#### **ITEM'S DESCRIPTION:**

Men's fine weave combed shirt, slightly tailored, Italian-style collar, tailored cuff with 2 buttons and button hole, stitched placket with matching buttons and red buttonholes (apart from the white version), shaped yoke at the front (apart from the white version), shoulder tabs, two breast pockets with flap, roll up sleeves with button and tab.

WHITE

WARM BROWN

NAVY BLUE

MILITARY GREEN