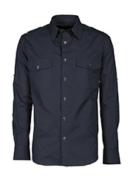

#### **ITEM'S DESCRIPTION:**

Men's fine weave combed shirt, slightly tailored, Italian-style collar, tailored cuff with 2 buttons and button hole, stitched placket with matching buttons and red buttonholes (apart from the white version), shaped yoke at the front (apart from the white version), shoulder tabs, two breast pockets with flap, roll up sleeves with button and tab.

WHITE

WARM BROWN

NAVY BLUE

MILITARY GREEN