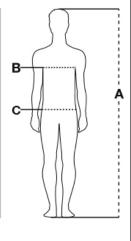

#### **CERTIFICATIONS:**

CE dendue MARMEEC

| Sizes (+/- 5%) | (A)     | (B)     | (C)     |
|----------------|---------|---------|---------|
| XXS            | 158/164 | 76/80   | 68/72   |
| XS             | 166/172 | 82/86   | 74/79   |
| S              | 168/174 | 86/92   | 80/86   |
| М              | 172/178 | 94/100  | 88/94   |
| L              | 174/180 | 102/108 | 96/102  |
| XL             | 176/182 | 110/116 | 104/110 |
| XXL            | 178/184 | 118/124 | 112/118 |
| ЗXL            | 180/186 | 126/132 | 120/126 |
| 4XL            | 184/188 | 134/140 | 128/134 |
| 5XL            | 186/190 | 142/148 | 136/142 |