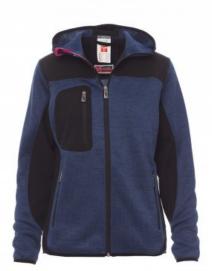

**TRIP LADY** 000454-0103

Women's comfort-fit jacket, long taped SBS zip, shaped hood with double stitched seams, thin-edge cuffs and hem, two side pockets with zip, one breast pocket. Knit detail with inserts in black softshell.