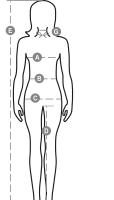

## Size Guide

|                          |          |             |       | _     |      |      |       |       |     |     |      |     |     |     |  |
|--------------------------|----------|-------------|-------|-------|------|------|-------|-------|-----|-----|------|-----|-----|-----|--|
| International Sizes      | <u> </u> | XS          |       | S     |      | M    |       | L     |     | XL  |      | XXL |     | 3XL |  |
| IT                       | 34       | 36          | 38    | 40    | 42   | 44   | 46    | 48    | 50  | 52  | 54   | 56  | 58  | 60  |  |
| FR - ES                  | 30       | 32          | 34    | 36    | 38   | 40   | 42    | 44    | 46  | 48  | 50   | 52  | 54  | 56  |  |
| DE                       | 28       | 30          | 32    | 34    | 36   | 38   | 40    | 42    | 44  | 46  | 48   | 50  | 52  | 54  |  |
| UK                       | 2        | 4           | 6     | 8     | 10   | 12   | 14    | 16    | 18  | 20  | 22   | 24  | 26  | 28  |  |
| ( <b>G</b> ) - <i>cm</i> | 36       | 36          | 37    | 37    | 38,5 | 38,5 | 39,5  | 39,5  | 41  | 41  | 42   | 42  | 43  | 43  |  |
| ( <b>G</b> ) - in        | 14       | 14          | 141/2 | 141⁄2 | 15   | 15   | 151/2 | 151/2 | 16  | 16  | 16½  | 16½ | 17  | 17  |  |
| ( <b>A</b> ) - cm        | 72       | 76          | 80    | 84    | 88   | 92   | 96    | 100   | 104 | 108 | 112  | 116 | 120 | 124 |  |
| ( <b>A</b> ) - in        | 28       | 30          | 31    | 33    | 35   | 36   | 37    | 39    | 41  | 42  | 44   | 45  | 47  | 48  |  |
| ( <b>B</b> ) - <i>cm</i> | 54       | 58          | 62    | 66    | 70   | 74   | 76    | 80    | 84  | 88  | 92   | 96  | 100 | 104 |  |
| ( <b>B</b> ) - in        | 21       | 23          | 24    | 26    | 27   | 29   | 30    | 31    | 33  | 35  | 36   | 38  | 39  | 41  |  |
| ( <b>C</b> ) - <i>cm</i> | 80       | 84          | 88    | 92    | 96   | 100  | 104   | 108   | 112 | 116 | 120  | 124 | 128 | 132 |  |
| ( <b>C</b> ) - in        | 31       | 33          | 35    | 36    | 38   | 39   | 41    | 42    | 44  | 45  | 47   | 48  | 50  | 51  |  |
| ( <b>D</b> ) - <i>cm</i> | 81       | 81          | 82    | 82    | 82   | 82   | 83    | 83    | 84  | 84  | 84   | 84  | 85  | 85  |  |
| ( <b>D</b> ) - in        | 32       | 32          | 32    | 32    | 32   | 32   | 32    | 32    | 33  | 33  | 33   | 33  | 34  | 34  |  |
| ( <b>E</b> ) - <i>cm</i> |          |             | 160   | /175  |      |      |       |       |     | 168 | /185 |     |     |     |  |
| (E) - <i>in</i>          |          | 63/69 66/73 |       |       |      |      |       |       |     |     |      |     |     |     |  |