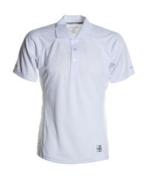

### **ITEM'S DESCRIPTION:**

Men's technical/sports short-sleeved polo shirt with three matching buttons, raglan sleeves, double stitched side seams for a more tailored fit, shaped bottom and longer at the back, reflective insert on the sleeves and back of collar, contrasting neck tape, transfer label.

#### **CARE LABEL:**

**FLUORESCENT YELLOW** 

**BLACK** 

**ROYAL BLUE** 

**NAVY BLUE**