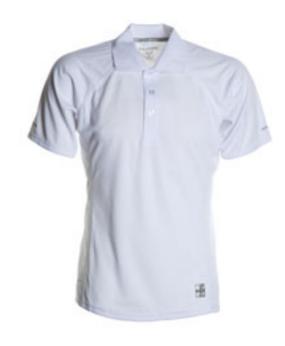

### **ITEM'S DESCRIPTION:**

Men's technical/sports short-sleeved polo shirt with three matching buttons, raglan sleeves, double stitched side seams for a more tailored fit, shaped bottom and longer at the back, reflective insert on the sleeves and back of collar, contrasting neck tape, transfer label.