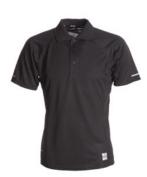

### **ITEM'S DESCRIPTION:**

Men's technical/sports short-sleeved polo shirt with three matching buttons, raglan sleeves, double stitched side seams for a more tailored fit, shaped bottom and longer at the back, reflective insert on the sleeves and back of collar, contrasting neck tape, transfer label.

#### **CARE LABEL:**

**FLUORESCENT YELLOW** 

**BLACK** 

**ROYAL BLUE** 

**NAVY BLUE**