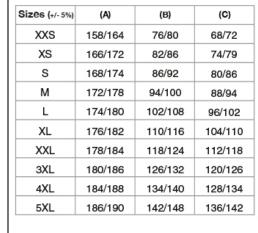

#### **TECHNICAL DATASHEET**

**FABRIC/YARN: DRY-TECH** 

100% POLYESTER

150 GR/MQ

**AVAILABLE SIZES:** S-M-L-XL-XXL-3XL

MADE IN: MADE IN CHINA

HS CODE: 61103010

**CERTIFICATIONS:** 