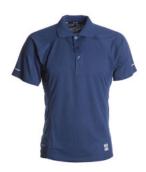

### **ITEM'S DESCRIPTION:**

Men's technical/sports short-sleeved polo shirt with three matching buttons, raglan sleeves, double stitched side seams for a more tailored fit, shaped bottom and longer at the back, reflective insert on the sleeves and back of collar, contrasting neck tape, transfer label.