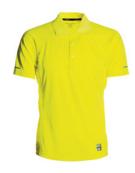

### **ITEM'S DESCRIPTION:**

Men's technical/sports short-sleeved polo shirt with three matching buttons, raglan sleeves, double stitched side seams for a more tailored fit, shaped bottom and longer at the back, reflective insert on the sleeves and back of collar, contrasting neck tape, transfer label.

#### **CARE LABEL:**

**FLUORESCENT YELLOW** 

**BLACK** 

**ROYAL BLUE** 

**NAVY BLUE**