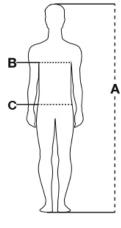

#### **TECHNICAL DATASHEET**

**FABRIC/YARN: DRY-TECH** 

100% POLYESTER

150 GR/MQ

**AVAILABLE SIZES:** S-M-L-XL-XXL-3XL

MADE IN: MADE IN CHINA

HS CODE: 61103010

**CERTIFICATIONS:** 