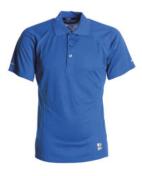

### **ITEM'S DESCRIPTION:**

Men's technical/sports short-sleeved polo shirt with three matching buttons, raglan sleeves, double stitched side seams for a more tailored fit, shaped bottom and longer at the back, reflective insert on the sleeves and back of collar, contrasting neck tape, transfer label.

#### **CARE LABEL:**

**FLUORESCENT YELLOW** 

**BLACK** 

**ROYAL BLUE** 

**NAVY BLUE**