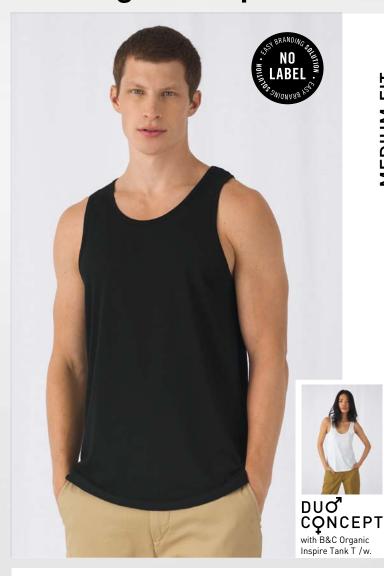

# **B&C Organic Inspire Tank T /men** - TM 072

Your favourite tank top T-shirt in 100% organic combed ring-spun cotton with a perfect fit and a very soft handfeel at an affordable price. "B&C No Label" solution for easy rebranding.

#### Cut/Fit

- Modern look
- Follows Sportswear trend
- Cut in an easy, medium fit
- Binding collar
- Feel free to express yourself

## Quality/Handfeel

- The B&C Organic Inspire Tank T /men is made of combed organic soft jersey with a luxurious handfeel and longwearing comfort
- Extra soft and smooth handfeel thanks to the ring-spun cotton
- Combed yarn ensures finer, smoother, stronger, more compact, more uniform and cleaner fabric
- Comfortable and pleasant to wear thanks to the organic thin yarn and dense fabric construction

### Printability / Decoration

- Very smooth and even surface allows bright and crisp printing results
- "B&C No Label" system for perfect rebranding
- Tested and approved for all standard printing techniques applicable on cotton
- Folded in box to ease the decoration process