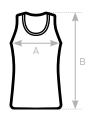

SIZES [CM]

| B&C ORGANIC INSPIRE TANK T /MEN            | XS | S        | М          | L        | XL         | 2XL      | 3XL        |
|--------------------------------------------|----|----------|------------|----------|------------|----------|------------|
| A HALF CHEST B BODY LENGTH FROM NECK POINT | -  | 46<br>72 | 49<br>73,5 | 52<br>75 | 55<br>76,5 | 58<br>78 | 61<br>79,5 |