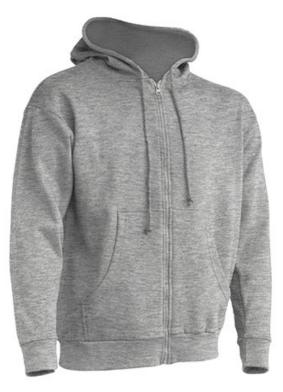

## CHARACTERISTICS

35% cotton - 65% polyester. Weight: 290 gsm.

Hooded sweater. Matched colour drawcord. Full zip. Kangaroo pocket. 1x1 Rib with lycra in cuffs and waistband.

| SIZE   |                |                |                |                |                |                |
|--------|----------------|----------------|----------------|----------------|----------------|----------------|
| EU     | XS             | S              | М              | L              | XL             | XXL            |
| Width  | 52 cm          | 54 cm          | 56 cm          | 58 cm          | 60 cm          | 62 cm          |
| Longth | 20.5"          | 21.3"          | 22"<br>70.cm   | 22.8"<br>71.0m | 23.6"<br>72.cm | 24.4"          |
| Length | 67 cm<br>26.4" | 69 cm<br>27.2" | 70 cm<br>27.6" | 71 cm<br>28"   | 72 cm<br>28.3" | 74 cm<br>29.1" |