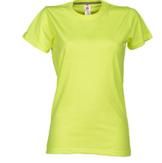

ted crew neck t-shirt, with 1.5 cm spandex mix rib neckband with top stitching on the front, contrasting shoulder-to-shoulder reinforcement tape visible on the inside collar, stretch seams, side seams

## **CARE LABEL:**











**FABRIC/YARN: JERSEY** 

65% POLYESTER + 35% COTTON

GR/MQ

AVAILABLE SIZES: XS-S-M-L-XL-XXL



MADE IN: MADE IN BANGLADESH

**HS CODE:** 61099020

**CERTIFICATIONS:** 

| Sizes (+/- 5%) | (A)     | (B)     | (C)     |
|----------------|---------|---------|---------|
| XS             | 158/164 | 72/76   | 68/74   |
| S              | 162/168 | 78/82   | 76/82   |
| М              | 166/172 | 84/90   | 84/90   |
| L              | 170/174 | 92/98   | 92/100  |
| XL             | 172/176 | 100/104 | 102/108 |
| XXL            | 174/178 | 108/112 | 110/116 |







**FLUORESCENT YELLOW**