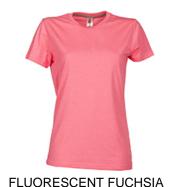

## **ITEM'S DESCRIPTION:**

Women's short-sleeved fitted crew neck t-shirt, with 1.5 cm spandex mix rib neckband with top stitching on the front, contrasting shoulder-to-shoulder reinforcement tape visible on the inside collar, stretch seams, side seams