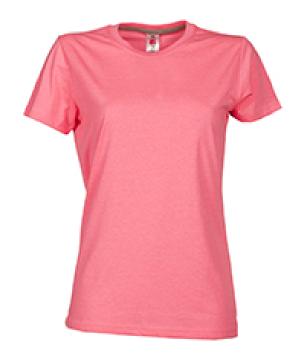

## **ITEM'S DESCRIPTION:**

Women's short-sleeved fitted crew neck t-shirt, with 1.5 cm spandex mix rib neckband with top stitching on the front, contrasting shoulder-to-shoulder reinforcement tape visible on the inside collar, stretch seams, side seams