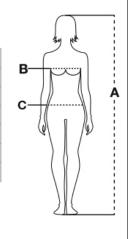

| Sizes (+/- 5%) | (A)     | (B)     | (C)     |
|----------------|---------|---------|---------|
| XS             | 158/164 | 72/76   | 68/74   |
| S              | 162/168 | 78/82   | 76/82   |
| М              | 166/172 | 84/90   | 84/90   |
| L              | 170/174 | 92/98   | 92/100  |
| XL             | 172/176 | 100/104 | 102/108 |
| XXL            | 174/178 | 108/112 | 110/116 |