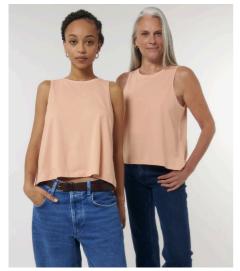

## STTW038-STELLA DANCER

## The women's cropped tank top

Relaxed Fit

- Sleeveless
- 1x1 rib at neck collar and armhole
- Inside back neck tape in self fabric
- Bottom hem with narrow double topstitch

Shell : Single Jersey , 100% Cotton - Organic Ring Spun Combed , Fabric washed , 120 GSM