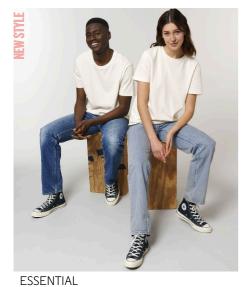

HEATHERS

UNISEX T-SHIRTS

## STTU787 - RE-CREATOR

# The unisex recycled t-shirt

Single Jersey 50% Recycled Open End Cotton, 50% Organic Raw Open End Cotton Medium Fit 180 GSM

- Made from in-house organic cutting waste
- Set-in sleeve
- 1x1 rib at neck collar
- Inside back neck tape in self fabric
- Sleeve hem and bottom hem with wide double needle topstitch
- Slightly rougher fabric characteristic