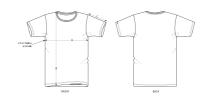

|   | SIZES         | XXS  | XS   | S    | М    | L    | XL   | XXL  | XXXL |
|---|---------------|------|------|------|------|------|------|------|------|
| Α | Half Chest    | 43.5 | 46   | 49   | 52   | 55   | 58   | 61   | 64   |
| В | Body Length   | 64   | 66   | 69   | 72   | 74   | 76   | 78   | 80   |
| С | Sleeve Length | 19   | 19.5 | 20.5 | 21.5 | 22.5 | 22.5 | 23.5 | 24.5 |