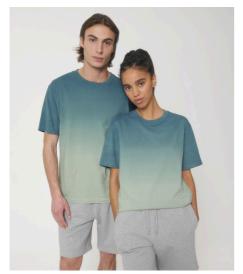

## The unisex dip dyed relaxed t-shirt

### Relaxed Fit

- Set-in sleeve
- 1x1 rib at neck collar
- Inside back neck tape in self fabric
- Sleeve hem and bottom hem with wide double needle topstitch
- Dip dyed product, each garment may vary in appearance, colour may bleed, follow our care label
- Read carefully print recommendations