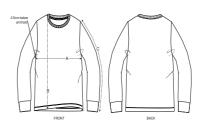

# The men's dry handfeeling long sleeve t-shirt

Single Jersey 100% Organic ring-spun combed cotton 200 GSM

- Set-in sleeve
- 1x1 rib at neck collar and sleeve hem
- Inside back neck tape in self fabric
- Bottom hem with wide double topstitch

## Size guide

|   | SIZES         | S    | М    | L    | XL   | XXL  |
|---|---------------|------|------|------|------|------|
| А | Half Chest    | 48.5 | 51.5 | 54.5 | 57.5 | 60.5 |
| В | Body Length   | 70   | 73   | 75   | 77   | 79   |
| С | Sleeve Length | 65.5 | 66.5 | 67.5 | 68.5 | 69.5 |