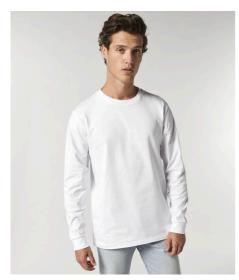

# MEN T-SHIRTS **STANLEY SHIFTS DRY**

### STTM558

# The men's dry handfeeling long sleeve t-shirt

Single Jersey 100% Organic ring-spun combed cotton 200 GSM

- Set-in sleeve
- 1x1 rib at neck collar and sleeve hem
- Inside back neck tape in self fabric
- Bottom hem with wide double topstitch