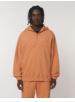

# STSW874-STELLA CROPSTER WAVE TERRY

## The women's cropped crew neck sweatshirt wave terry

#### Medium Fit

- Set-in sleeve
- 1x1 rib at neck collar, sleeve hem and bottom hem
- Inside herringbone back tape
- Self fabric half moon at back neck
- Twin needle topstitch on all seams