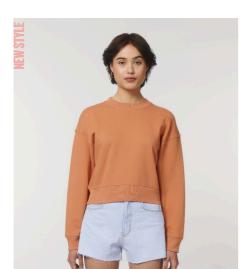

# STSW874-STELLA CROPSTER WAVE TERRY

## The women's cropped crew neck sweatshirt wave terry

#### Medium Fit

- Set-in sleeve
- 1x1 rib at neck collar, sleeve hem and bottom hem
- Inside herringbone back tape
- Self fabric half moon at back neck
- Twin needle topstitch on all seams