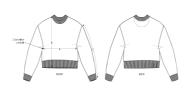

#### Medium Fit

- Set-in sleeve
- 1x1 rib at neck collar, sleeve hem and bottom hem
- Inside herringbone back tape
- Self fabric half moon at back neck
- Twin needle topstitch on all seams

## Wash Instructions

Wash similar colours together, no ironing on print, wash and iron inside out.

|   | SIZES         | XS   | S    | М    | L    | XL   | XXL  |
|---|---------------|------|------|------|------|------|------|
| Α | Half Chest    | 47.5 | 50   | 53   | 56   | 59   | 62   |
| В | Body Length   | 49.5 | 51.5 | 53.5 | 55.5 | 56.5 | 57.5 |
| С | Sleeve Length | 50   | 50   | 51   | 51.5 | 52   | 52   |