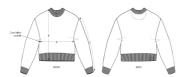

# STSW874-STELLA CROPSTER WAVE TERRY

## The women's cropped crew neck sweatshirt wave terry

#### Medium Fit

- Set-in sleeve
- 1x1 rib at neck collar, sleeve hem and bottom hem
- Inside herringbone back tape
- Self fabric half moon at back neck
- Twin needle topstitch on all seams