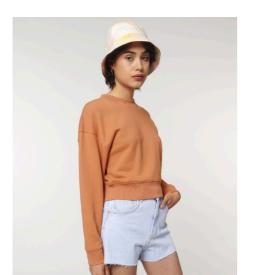

# STSW874-STELLA CROPSTER WAVE TERRY

## The women's cropped crew neck sweatshirt wave terry

#### Medium Fit

- Set-in sleeve
- 1x1 rib at neck collar, sleeve hem and bottom hem
- Inside herringbone back tape
- Self fabric half moon at back neck
- Twin needle topstitch on all seams