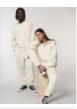

### Combo options

lobetrotter Wave Terry Decker Wave Terr

Shell : Seersucker Terry , 100% Cotton - Organic Ring Spun Combed , Panel washed , 350 GSM