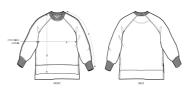

## The women's oversized crew neck sweatshirt

Oversized

- Raglan sleeve
- 1x1 rib at neck collar and sleeve hem
- Self fabric at bottom hem
- Inside herringbone back neck tape
- Slit at side seams with single herringbone facing
- Self fabric half moon at back neck
- Single needle topstitch on all seams
- Back length is longer than front length