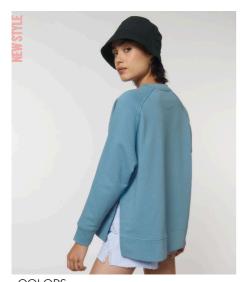

## The women's oversized crew neck sweatshirt

Oversized

- Raglan sleeve
- 1x1 rib at neck collar and sleeve hem
- Self fabric at bottom hem
- Inside herringbone back neck tape
- Slit at side seams with single herringbone facing
- Self fabric half moon at back neck
- Single needle topstitch on all seams
- Back length is longer than front length