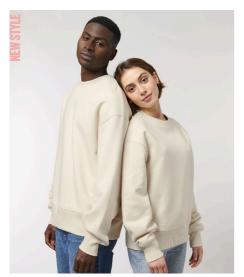

## UNISEX CREW NECK SWEATSHIRTS STSU866 - RADDER HEAVY

### The unisex heavy relaxed crewneck sweatshirt

Brushed Sweatshirt

100% Organic ring-spun combed cotton Relaxed Fit

- 500 GSM
- Set-in sleeve
- 2x2 rib at neck collar, sleeve hem and bottom hem
- Inside single jersey back neck tape
- Self fabric half moon at back neck
- Armhole, sleeve hem and bottom hem with twin needle topstitch