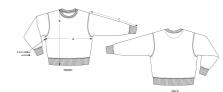

### The unisex heavy relaxed crewneck sweatshirt

Brushed Sweatshirt

100% Organic ring-spun combed cotton Relaxed Fit

- 500 GSM
- Set-in sleeve
- 2x2 rib at neck collar, sleeve hem and bottom hem
- Inside single jersey back neck tape
- Self fabric half moon at back neck
- Armhole, sleeve hem and bottom hem with twin needle topstitch

|   | SIZES         | XXS  | XS   | S    | Μ  | L    | XL | XXL  | XXXL |
|---|---------------|------|------|------|----|------|----|------|------|
| А | Half Chest    | 51.5 | 54   | 56.5 | 59 | 62   | 65 | 68   | 71   |
| В | Body Length   | 62   | 64   | 67   | 71 | 74   | 76 | 78   | 80   |
| С | Sleeve Length | 58.5 | 59.5 | 62.5 | 65 | 66.5 | 68 | 69.5 | 69.5 |