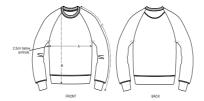

## The iconic unisex crew neck sweatshirt

#### Fitted

- Raglan sleeve
- 1x1 rib at neck collar, sleeve hem and bottom hem
- Inside herringbone back neck tape
- Self fabric half moon at back neck
- Single needle topstitch at neck collar
- $\bullet\,\,$  Sleeve hem and bottom hem with twin needle topstitch
- CERTIFICATION/STOCK: Based on stock levels, majority is GOTS certified, but few quantities in heather colours are still OCS BLENDED. Please contact customer service for more information.

### Certifications & memberships

Wash Instructions

Wash similar colours together, do not iron on print, wash and iron inside out.

|   | SIZES         | XXS  | XS | S    | М    | L  | XL   | XXL | 3XL |
|---|---------------|------|----|------|------|----|------|-----|-----|
| Α | Half Chest    | 46.5 | 49 | 50.5 | 53   | 56 | 59   | 62  | 65  |
| В | Body Length   | 70.5 | 63 | 68   | 72   | 74 | 76   | 78  | 80  |
| С | Sleeve Length | 0    | 71 | 76.5 | 80.5 | 82 | 83.5 | 85  | 85  |