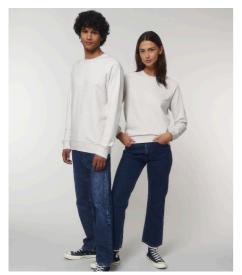

# SPECIAL

UNISEX CREW NECK SWEATSHIRTS

# STSM567-STROLLER

## The iconic unisex crew neck sweatshirt

#### Fitted

- Raglan sleeve
- 1x1 rib at neck collar, sleeve hem and bottom hem
- Inside herringbone back neck tape
- Self fabric half moon at back neck
- Single needle topstitch at neck collar
- $\bullet\,\,$  Sleeve hem and bottom hem with twin needle topstitch
- CERTIFICATION/STOCK: Based on stock levels, majority is GOTS certified, but few quantities in heather colours are still OCS BLENDED. Please contact customer service for more information.