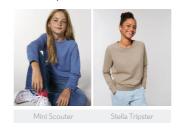

WHITES



#### COLORS



#### **ESSENTIAL HEATHERS**



# SPECIAL





UNISEX CREW NECK SWEATSHIRTS

# STSM567-STROLLER



## The iconic unisex crew neck sweatshirt

#### Fitted

- Raglan sleeve
- 1x1 rib at neck collar, sleeve hem and bottom hem
- Inside herringbone back neck tape
- Self fabric half moon at back neck
- Single needle topstitch at neck collar
- $\bullet\,\,$  Sleeve hem and bottom hem with twin needle topstitch
- CERTIFICATION/STOCK: Based on stock levels, majority is GOTS certified, but few quantities in heather colours are still OCS BLENDED. Please contact customer service for more information.

#### Combo options



Shell: Terry Sweatshirt, 85% Organic ring-spun combed cotton, 15% Recycled polyester, Fabric washed, Light sueded, 350 GSM

#### Printing Specifications

For suitable print techniques, please download our printing guide

### Certifications & memberships



Wash Instructions

Wash similar colours together, do not iron on print, wash and iron inside out.





|   | SIZES         | XXS  | XS | S    | М    | L  | XL   | XXL | 3XL |
|---|---------------|------|----|------|------|----|------|-----|-----|
| Α | Half Chest    | 46.5 | 49 | 50.5 | 53   | 56 | 59   | 62  | 65  |
| В | Body Length   | 70.5 | 63 | 68   | 72   | 74 | 76   | 78  | 80  |
| С | Sleeve Length | 0    | 71 | 76.5 | 80.5 | 82 | 83.5 | 85  | 85  |

Some sizes are only available on a limited number of colours. Please check ou