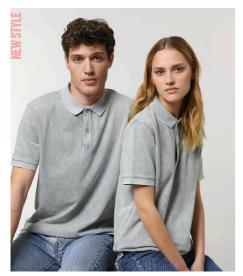

# STPU335 - PREPSTER VINTAGE

## The unisex vintage polo

Piqué 100% Organic ring-spun combed cotton Medium Fit 230 GSM

- Set-in sleeve
- Flat knit rib on collar and sleeve hem
- Inside heavy single jersey back neck tape
- Front placket with 2 buttons in matching body colour
- Slit at side seams with heavy single jersey facing
- Single needle topstitch at shoulder seams
- Bottom hem with narrow double needle topstitch
- $\bullet \ \, \mathsf{Garment}\,\mathsf{dyed}\,\mathsf{product},\mathsf{each}\,\mathsf{garment}\,\mathsf{may}\,\mathsf{vary}\,\mathsf{in}\,\mathsf{appearance},\mathsf{colour}\,\mathsf{may}\,\mathsf{bleed},\mathsf{follow}\,\mathsf{our}\,\mathsf{care}\,\mathsf{label}$
- Read carefully print recommendations