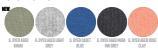

COLORS



UNISEX POLOS

# STPU335 - PREPSTER VINTAGE



## The unisex vintage polo

Piqué 100% Organic ring-spun combed cotton Medium Fit 230 GSM

- Set-in sleeve
- Flat knit rib on collar and sleeve hem
- Inside heavy single jersey back neck tape
- Front placket with 2 buttons in matching body colour
- Slit at side seams with heavy single jersey facing
- Single needle topstitch at shoulder seams
- Bottom hem with narrow double needle topstitch
- $\bullet \ \, \mathsf{Garment}\,\mathsf{dyed}\,\mathsf{product},\mathsf{each}\,\mathsf{garment}\,\mathsf{may}\,\mathsf{vary}\,\mathsf{in}\,\mathsf{appearance},\mathsf{colour}\,\mathsf{may}\,\mathsf{bleed},\mathsf{follow}\,\mathsf{our}\,\mathsf{care}\,\mathsf{label}$
- Read carefully print recommendations



|   | SIZES         | XXS  | XS   | S    | М