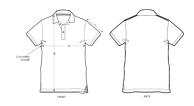

|   | SIZES         | XXS  | XS   | S    | М    | L    | XL   | XXL  | XXXL |
|---|---------------|------|------|------|------|------|------|------|------|
| Α | Half Chest    | 45   | 47.5 | 50.5 | 53.5 | 56.5 | 59.5 | 62.5 | 65.5 |
| В | Body Length   | 63.5 | 65.5 | 68.5 | 71.5 | 73.5 | 75.5 | 77.5 | 80.5 |
| С | Sleeve Length | 21   | 21.5 | 22.5 | 23.5 | 24.5 | 24.5 | 25.5 | 26.5 |