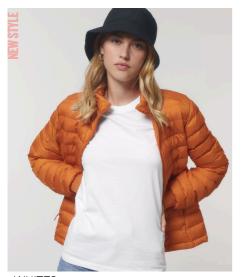

## WOMEN PADDED JACKET STJW839-STELLA VOYAGER

## The women's padded jacket

Fitted

- Set-in sleeve
- High collar with detachable hood and matte metal hidden snaps
- Hood opening and bottom hem with adjustable plastic stopper and elastic cord
- Reverse nylon zip at center front
- Zipped welt pockets with extra grosgrain puller
- Fully quilted
- Side panels for better shape
- 1x1 rib at sleeve hem
- Inside bound seams