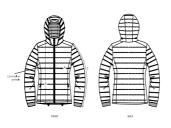

## The women's padded jacket

Fitted

- Set-in sleeve
- High collar with detachable hood and matte metal hidden snaps
- Hood opening and bottom hem with adjustable plastic stopper and elastic cord
- Reverse nylon zip at center front
- Zipped welt pockets with extra grosgrain puller
- Fully quilted
- Side panels for better shape
- 1x1 rib at sleeve hem
- Inside bound seams

 $\boxtimes X \boxtimes X \otimes$ 

|   | SIZES         | XS   | S    | М    | L    | XL   | XXL  |
|---|---------------|------|------|------|------|------|------|
| А | Half Chest    | 47   | 50   | 53   | 56   | 59   | 62   |
| В | Body Length   | 59.5 | 61.5 | 63.5 | 65.5 | 67.5 | 69.5 |
| С | Sleeve Length | 63   | 64   | 65   | 66   | 67   | 67   |