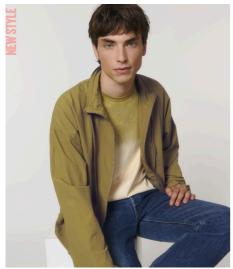

# The unisex urban jacket

#### Medium Fit

- Set-in sleeve
- High collar
- Reverse nylon zip at center front
- Zipped welt pockets with extra grosgrain puller
- Long drawcords at the collar in matching body colour with metal tipping
- Elastic at sleeve cuff and at bottom hem