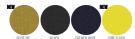

**COLORS** 



UNISEX NON PADDED JACKET

## STJU849-TRACKER



# The unisex urban jacket

#### Medium Fit

- Set-in sleeve
- High collar
- Reverse nylon zip at center front
- Zipped welt pockets with extra grosgrain puller
- Long drawcords at the collar in matching body colour with metal tipping
- Elastic at sleeve cuff and at bottom hem

### Combo options



Shell: Taslan, 100% Recycled Nylon, Fluorine-free DWR, 115 GSM

### Printing Specifications

For suitable print techniques, please download our printing guide

Certifications & memberships







## Wash Instructions

 $Wash \ similar \ colours \ together, \ no \ ironing, \ wash \ inside \ out. \ Close \ all \ zips \ before \ washing.$ 





|   | SIZES         | XXS  | XS | S    | М    | L    | XL   | XXL  | 3XL |
|---|---------------|------|----