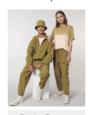

# The unisex urban jacket

#### Medium Fit

- Set-in sleeve
- High collar
- Reverse nylon zip at center front
- Zipped welt pockets with extra grosgrain puller
- Long drawcords at the collar in matching body colour with metal tipping
- Elastic at sleeve cuff and at bottom hem