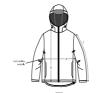

## The unisex multifunctional jacket

#### Medium Fit

- Set-in sleeve
- Longer back length with curved hem for protection
- Bottom hem with adjustable plastic stopper and elastic cord
- Sealed hood visor and sealed welt pockets
- Double layered hood with adjustable plastic stopper and elastic cord on inside
- Reverse nylon zip at center front with chin guard
- Zipped welt pockets with extra grosgrain puller
- Side panels for better shape
- · Semi-elastic sleeve cuff
- Self fabric half moon at back neck
- Inside zip opening at bottom hem and wearer's left chest for easy decoration