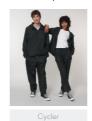

## The unisex multifunctional jacket

#### Medium Fit

- Set-in sleeve
- Longer back length with curved hem for protection
- Bottom hem with adjustable plastic stopper and elastic cord
- Sealed hood visor and sealed welt pockets
- Double layered hood with adjustable plastic stopper and elastic cord on inside
- Reverse nylon zip at center front with chin guard
- Zipped welt pockets with extra grosgrain puller
- Side panels for better shape
- · Semi-elastic sleeve cuff
- Self fabric half moon at back neck
- Inside zip opening at bottom hem and wearer's left chest for easy decoration