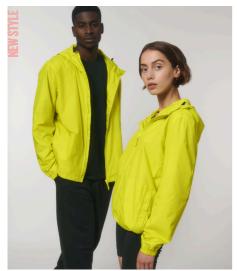

## The unisex multifunctional jacket

#### Medium Fit

- Set-in sleeve
- Longer back length with curved hem for protection
- Bottom hem with adjustable plastic stopper and elastic cord
- Sealed hood visor and sealed welt pockets
- Double layered hood with adjustable plastic stopper and elastic cord on inside
- Reverse nylon zip at center front with chin guard
- Zipped welt pockets with extra grosgrain puller
- Side panels for better shape
- · Semi-elastic sleeve cuff
- Self fabric half moon at back neck
- Inside zip opening at bottom hem and wearer's left chest for easy decoration