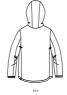

## The unisex multifunctional jacket

#### Medium Fit

- Set-in sleeve
- Longer back length with curved hem for protection
- Bottom hem with adjustable plastic stopper and elastic cord
- Sealed hood visor and sealed welt pockets
- Double layered hood with adjustable plastic stopper and elastic cord on inside
- Reverse nylon zip at center front with chin guard
- Zipped welt pockets with extra grosgrain puller
- Side panels for better shape
- · Semi-elastic sleeve cuff
- Self fabric half moon at back neck
- Inside zip opening at bottom hem and wearer's left chest for easy decoration