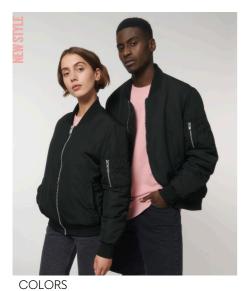

UNISEX PADDED JACKET STJU844 - BOMBER

## The unisex bomber jacket

Medium Fit

- Silver metal zip at center front
- 1x1 rib at sleeve hem, bottom hem and collar
- Zipped sleeve pocket with four pen slots
- Welt pocket at front with snap closure
- Inside fully quilted
- Inside chest welt pocket with snap closure
- Inside zip opening at bottom hem and wearer's left chest for easy decoration