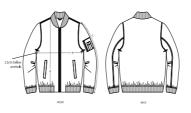

## The unisex bomber jacket

Medium Fit

- Silver metal zip at center front
- 1x1 rib at sleeve hem, bottom hem and collar
- Zipped sleeve pocket with four pen slots
- Welt pocket at front with snap closure
- Inside fully quilted
- Inside chest welt pocket with snap closure
- Inside zip opening at bottom hem and wearer's left chest for easy decoration

 $\boxtimes \boxtimes \boxtimes \boxtimes \boxtimes \boxtimes \boxtimes \boxtimes$ 

|   | SIZES         | XXS  | XS   | S    | М    | L    | XL   | XXL  | 3XL  |
|---|---------------|------|------|------|------|------|------|------|------|
| А | Half Chest    | 54.5 | 57   | 59.5 | 62   | 65.5 | 69   | 72.5 | 76   |
| В | Body Length   | 61.5 | 64.5 | 67.5 | 69.5 | 71.5 | 73.5 | 75.5 | 77.5 |
| С | Sleeve Length | 61.5 | 62.5 | 66.5 | 68   | 69.5 | 71   | 72.5 | 72.5 |