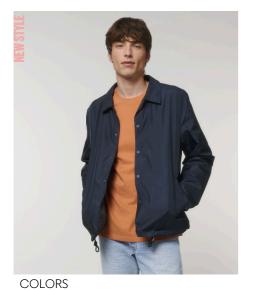

## The unisex coach jacket

Medium Fit

- Set-in sleeve
- Collar with collar stand
- Metal snaps at center front
- Welt pockets at front
- Round drawcords at bottom hem in matching body colour with metal tipping
- Semi-elastic sleeve cuff
- Inside chest welt pocket
- Self fabric half moon at back neck
- Inside zip opening at bottom hem and wearer's left chest for easy decoration