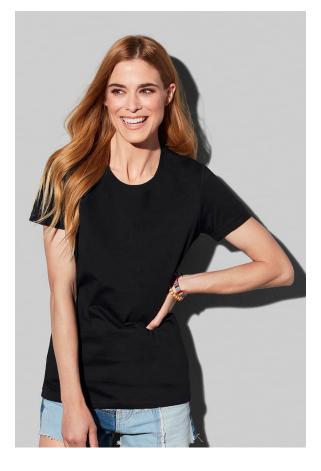

## ST2160 **COMFORT-T 185**

Crew neck T-shirt for women

100% ring-spun cotton single jersey (GYH: 85% cotton, 15% viscose)

S-2XL | 185 g/m<sup>2</sup> | Regular | 48 / carton

- **✓ DURABLE FABRIC**
- **✓** HEAVYWEIGHT RING-SPUN COTTON
- **✓ REGULAR SHAPE**