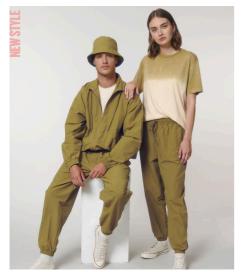

## The unisex urban trousers

#### Medium Fit

- Elastic waist with adjustable drawstring
- Reversed zipped welt pockets with extra grosgrain puller
- Back yoke without topstitching
- Round drawcords at the waist in matching body colour with metal tipping
- Non functional fly
- Elastic at leg cuff