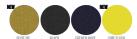

**COLORS** 



UNISEX PANTS

# STBU876-TRACKER TROUSERS



## The unisex urban trousers

#### Medium Fit

- Elastic waist with adjustable drawstring
- Reversed zipped welt pockets with extra grosgrain puller
- Back yoke without topstitching
- Round drawcords at the waist in matching body colour with metal tipping
- Non functional fly
- Elastic at leg cuff

#### Combo options



Shell: Taslan, 100% Recycled Nylon, Fluorine-free DWR, 115 GSM

### Printing Specifications

For suitable print techniques, please download our printing guide

Certifications & memberships







Wash Instructions

 $Wash \ similar \ colours \ together, no \ ironing, wash \ inside \ out. \ Close \ all \ zips \ before \ washing.$ 





|   | SIZES      | XXS  | XS  | S   | М    | L    | XL   | XXL  | 3XL  |
|---|------------|----