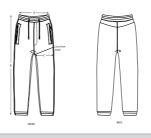

#### Medium Fit

- Elastic waist with adjustable drawstring
- Reversed zipped welt pockets with extra grosgrain puller
- Back yoke without topstitching
- Round drawcords at the waist in matching body colour with metal tipping
- Non functional fly
- Elastic at leg cuff

|   | SIZES      | XXS  | XS  | S   | М    | L    | XL   | XXL  | 3XL  |
|---|------------|------|-----|-----|------|------|------|------|------|
| Α | Waist      | 36.5 | 37  | 39  | 41.5 | 44.5 | 47.5 | 50.5 | 51.5 |
| В | Leg Length | 100  | 101 | 102 | 103  | 105  | 107  | 109  | 109  |
| С | Tight      | 32.5 | 33  | 34  | 35   | 36.5 | 38   | 39.5 | 41   |