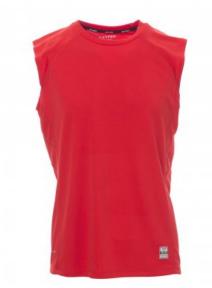

**SMASH** 000133-0028

Technical/sports vest with raglan sleeves, double stitched side seams for greater comfort, shaped bottom and longer at the back, reflective insert on the sleeves and back of collar, contrasting neck tape, transfer label.