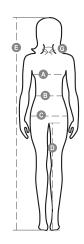

## **Size Guide**

| International Sizes | XS      |    | S     |       | M    |      | L       |      | XL  |     | XXL   |     | 3XL |     |
|---------------------|---------|----|-------|-------|------|------|---------|------|-----|-----|-------|-----|-----|-----|
| IT                  | 34      | 36 | 38    | 40    | 42   | 44   | 46      | 48   | 50  | 52  | 54    | 56  | 58  | 60  |
| FR - ES             | 30      | 32 | 34    | 36    | 38   | 40   | 42      | 44   | 46  | 48  | 50    | 52  | 54  | 56  |
| DE                  | 28      | 30 | 32    | 34    | 36   | 38   | 40      | 42   | 44  | 46  | 48    | 50  | 52  | 54  |
| UK                  | 2       | 4  | 6     | 8     | 10   | 12   | 14      | 16   | 18  | 20  | 22    | 24  | 26  | 28  |
| (G) - cm            | 36      | 36 | 37    | 37    | 38,5 | 38,5 | 39,5    | 39,5 | 41  | 41  | 42    | 42  | 43  | 43  |
| (G) - in            | 14      | 14 | 141/2 | 141/2 | 15   | 15   | 15½     | 15½  | 16  | 16  | 161/2 | 16½ | 17  | 17  |
| (A) - cm            | 72      | 76 | 80    | 84    | 88   | 92   | 96      | 100  | 104 | 108 | 112   | 116 | 120 | 124 |
| (A) - in            | 28      | 30 | 31    | 33    | 35   | 36   | 37      | 39   | 41  | 42  | 44    | 45  | 47  | 48  |
| (B) - cm            | 54      | 58 | 62    | 66    | 70   | 74   | 76      | 80   | 84  | 88  | 92    | 96  | 100 | 104 |
| ( <b>B</b> ) - in   | 21      | 23 | 24    | 26    | 27   | 29   | 30      | 31   | 33  | 35  | 36    | 38  | 39  | 41  |
| (C) - cm            | 80      | 84 | 88    | 92    | 96   | 100  | 104     | 108  | 112 | 116 | 120   | 124 | 128 | 132 |
| (C) - in            | 31      | 33 | 35    | 36    | 38   | 39   | 41      | 42   | 44  | 45  | 47    | 48  | 50  | 51  |
| ( <b>D</b> ) - cm   | 81      | 81 | 82    | 82    | 82   | 82   | 83      | 83   | 84  | 84  | 84    | 84  | 85  | 85  |
| ( <b>D</b> ) - in   | 32      | 32 | 32    | 32    | 32   | 32   | 32      | 32   | 33  | 33  | 33    | 33  | 34  | 34  |
| (E) - cm            | 160/175 |    |       |       |      |      | 168/185 |      |     |     |       |     |     |     |
| (E) - in            | 63/69   |    |       |       |      |      | 66/73   |      |     |     |       |     |     |     |