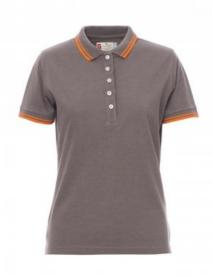

# **SKIPPER LADY MELANGE**

001003-0394

Short sleeve tailoured women's polo shirt with five white buttons, neckline and sleeve edge with fine contrasting trim, ribbed sleeve edge, side vents, concealed neck stitchings, reinforced tape on both sides.

**Composition:** 60% COTTON + 40% POLYESTER

**Appearance:** PIQUET + 40%POLYESTER

Weight: 210 GR/MQ

Sizes:

Packaging: 5/25

MADE IN: MADE IN BANGLADESH

**HS CODE:** 61102099