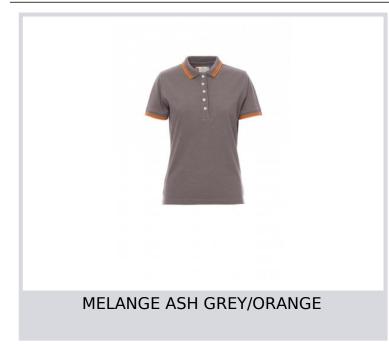

# **SKIPPER LADY MELANGE**

001003-0394

Short sleeve tailoured women's polo shirt with five white buttons, neckline and sleeve edge with fine contrasting trim, ribbed sleeve edge, side vents, concealed neck stitchings, reinforced tape on both sides.

**Composition:** 60% COTTON + 40% POLYESTER

**Appearance:** PIQUET + 40%POLYESTER

Weight: 210 GR/MQ

Sizes:

Packaging: 5/25

MADE IN: MADE IN BANGLADESH

**HS CODE:** 61102099

#### Colors