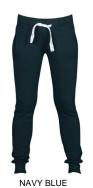

#### **ITEM'S DESCRIPTION:**

Women's sweatpants with stretch rib at the waist and bottom of the legs, white drawstring with contrasting stitching and metal rings, two front pockets with rib and reinforced seams.

#### FABRIC/YARN: BRUSHED

70% COTTON + 30% POLYESTER 300 GR/MQ

**AVAILABLE SIZES:** XS-S-M-L-XL

(XL navy blue)

MADE IN: MADE IN PAKISTAN

**HS CODE:** 61046200

**CERTIFICATIONS:** 

| Sizes (+/- 5%) | (A)     | (B)     | (C)     |
|----------------|---------|---------|---------|
| XS             | 158/164 | 72/76   | 68/74   |
| S              | 162/168 | 78/82   | 76/82   |
| М              | 166/172 | 84/90   | 84/90   |
| L              | 170/174 | 92/98   | 92/100  |
| XL             | 172/176 | 100/104 | 102/108 |
| XXL            | 174/178 | 108/112 | 110/116 |