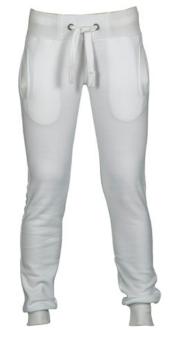

#### **ITEM'S DESCRIPTION:**

Women's sweatpants with stretch rib at the waist and bottom of the legs, white drawstring with contrasting stitching and metal rings, two front pockets with rib and reinforced seams.