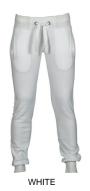

#### **ITEM'S DESCRIPTION:**

Women's sweatpants with stretch rib at the waist and bottom of the legs, white drawstring with contrasting stitching and metal rings, two front pockets with rib and reinforced seams.