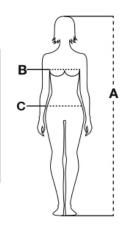

#### FABRIC/YARN: BRUSHED

70% COTTON + 30% POLYESTER 300 GR/MQ

**AVAILABLE SIZES:** XS-S-M-L-XL

(XL navy blue)

MADE IN: MADE IN PAKISTAN

**HS CODE:** 61046200

**CERTIFICATIONS:** 

| Sizes (+/- 5%) | (A)     | (B)     | (C)     |
|----------------|---------|---------|---------|
| XS             | 158/164 | 72/76   | 68/74   |
| S              | 162/168 | 78/82   | 76/82   |
| М              | 166/172 | 84/90   | 84/90   |
| L              | 170/174 | 92/98   | 92/100  |
| XL             | 172/176 | 100/104 | 102/108 |
| XXL            | 174/178 | 108/112 | 110/116 |