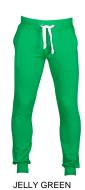

#### **ITEM'S DESCRIPTION:**

Women's sweatpants with stretch rib at the waist and bottom of the legs, white drawstring with contrasting stitching and metal rings, two front pockets with rib and reinforced seams.

#### FABRIC/YARN: BRUSHED

70% COTTON + 30% POLYESTER 300 GR/MQ

**AVAILABLE SIZES:** XS-S-M-L-XL

(XL navy blue)

MADE IN: MADE IN PAKISTAN

**HS CODE:** 61046200

**CERTIFICATIONS:** 

| Sizes (+/- 5%) | (A)     | (B)     | (C)     |
|----------------|---------|---------|---------|
| XS             | 158/164 | 72/76   | 68/74   |
| S              | 162/168 | 78/82   | 76/82   |
| М              | 166/172 | 84/90   | 84/90   |
| L              | 170/174 | 92/98   | 92/100  |
| XL             | 172/176 | 100/104 | 102/108 |
| XXL            | 174/178 | 108/112 | 110/116 |