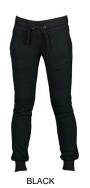

#### **ITEM'S DESCRIPTION:**

Women's sweatpants with stretch rib at the waist and bottom of the legs, white drawstring with contrasting stitching and metal rings, two front pockets with rib and reinforced seams.

#### FABRIC/YARN: BRUSHED

70% COTTON + 30% POLYESTER 300 GR/MQ

**AVAILABLE SIZES:** XS-S-M-L-XL

(XL navy blue)

MADE IN: MADE IN PAKISTAN

**HS CODE:** 61046200

**CERTIFICATIONS:** 

| Sizes (+/- 5%) | (A)     | (B)     | (C)     |
|----------------|---------|---------|---------|
| XS             | 158/164 | 72/76   | 68/74   |
| S              | 162/168 | 78/82   | 76/82   |
| М              | 166/172 | 84/90   | 84/90   |
| L              | 170/174 | 92/98   | 92/100  |
| XL             | 172/176 | 100/104 | 102/108 |
| XXL            | 174/178 | 108/112 | 110/116 |