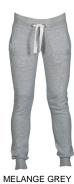

#### **ITEM'S DESCRIPTION:**

Women's sweatpants with stretch rib at the waist and bottom of the legs, white drawstring with contrasting stitching and metal rings, two front pockets with rib and reinforced seams.

#### FABRIC/YARN: BRUSHED

70% COTTON + 30% POLYESTER 300 GR/MQ

**AVAILABLE SIZES:** XS-S-M-L-XL

(XL navy blue)

MADE IN: MADE IN PAKISTAN

**HS CODE:** 61046200

**CERTIFICATIONS:** 

| Sizes (+/- 5%) | (A)     | (B)     | (C)     |
|----------------|---------|---------|---------|
| XS             | 158/164 | 72/76   | 68/74   |
| S              | 162/168 | 78/82   | 76/82   |
| М              | 166/172 | 84/90   | 84/90   |
| L              | 170/174 | 92/98   | 92/100  |
| XL             | 172/176 | 100/104 | 102/108 |
| XXL            | 174/178 | 108/112 | 110/116 |