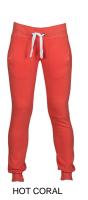

#### **ITEM'S DESCRIPTION:**

Women's sweatpants with stretch rib at the waist and bottom of the legs, white drawstring with contrasting stitching and metal rings, two front pockets with rib and reinforced seams.

#### FABRIC/YARN: BRUSHED

70% COTTON + 30% POLYESTER 300 GR/MQ

**AVAILABLE SIZES:** XS-S-M-L-XL

(XL navy blue)

MADE IN: MADE IN PAKISTAN

**HS CODE:** 61046200

**CERTIFICATIONS:** 

| Sizes (+/- 5%) | (A)     | (B)     | (C)     |
|----------------|---------|---------|---------|
| XS             | 158/164 | 72/76   | 68/74   |
| S              | 162/168 | 78/82   | 76/82   |
| М              | 166/172 | 84/90   | 84/90   |
| L              | 170/174 | 92/98   | 92/100  |
| XL             | 172/176 | 100/104 | 102/108 |
| XXL            | 174/178 | 108/112 | 110/116 |