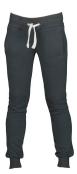

#### **ITEM'S DESCRIPTION:**

Women's sweatpants with stretch rib at the waist and bottom of the legs, white drawstring with contrasting stitching and metal rings, two front pockets with rib and reinforced seams.

#### FABRIC/YARN: BRUSHED

70% COTTON + 30% POLYESTER 300 GR/MQ

**AVAILABLE SIZES:** XS-S-M-L-XL

(XL navy blue)

MADE IN: MADE IN PAKISTAN

**HS CODE:** 61046200

**CERTIFICATIONS:** 

| Sizes (+/- 5%) | (A)     | (B)     | (C)     |
|----------------|---------|---------|---------|
| XS             | 158/164 | 72/76   | 68/74   |
| S              | 162/168 | 78/82   | 76/82   |
| М              | 166/172 | 84/90   | 84/90   |
| L              | 170/174 | 92/98   | 92/100  |
| XL             | 172/176 | 100/104 | 102/108 |
| XXL            | 174/178 | 108/112 | 110/116 |