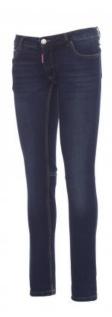

# **SAN FRANCISCO LADY**

001207-0377

Women's jeans with five pockets, metal zip and button closure, belt loops at waist, one foldaway tape measure pocket, one pen and cutter holder, stone-washed treatment, worn and faded effect. Straight leg, contrasting heavy duty stitching, triple seams inside leg. Fabric weight: 10.50 oz.

**Composition:** 72% DENIM + 26% POL + 2% ELASTANE

**Appearance:** DENIM STRETCH 10.5 OZ

Weight: 300 GR/MQ

Sizes:

Packaging: 1/20

MADE IN: MADE IN BANGLADESH

**HS CODE:** 62046231