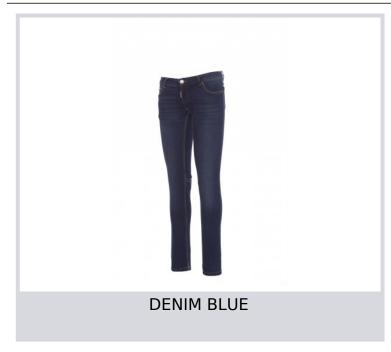

# **SAN FRANCISCO LADY**

001207-0377

Women's jeans with five pockets, metal zip and button closure, belt loops at waist, one foldaway tape measure pocket, one pen and cutter holder, stone-washed treatment, worn and faded effect. Straight leg, contrasting heavy duty stitching, triple seams inside leg. Fabric weight: 10.50 oz.

**Composition:** 72% DENIM + 26% POL + 2% ELASTANE

**Appearance:** DENIM STRETCH 10.5 OZ

Weight: 300 GR/MQ

Sizes:

Packaging: 1/20

MADE IN: MADE IN BANGLADESH

**HS CODE:** 62046231

#### Colors