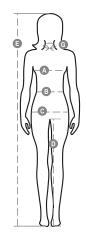

#### **Size Guide**

| International Sizes | XS      |    | S     |       | M    |      | L       |       | XL  |     | XXL |     | 3XL |     |  |
|---------------------|---------|----|-------|-------|------|------|---------|-------|-----|-----|-----|-----|-----|-----|--|
| IT                  | 34      | 36 | 38    | 40    | 42   | 44   | 46      | 48    | 50  | 52  | 54  | 56  | 58  | 60  |  |
| FR - ES             | 30      | 32 | 34    | 36    | 38   | 40   | 42      | 44    | 46  | 48  | 50  | 52  | 54  | 56  |  |
| DE                  | 28      | 30 | 32    | 34    | 36   | 38   | 40      | 42    | 44  | 46  | 48  | 50  | 52  | 54  |  |
| UK                  | 2       | 4  | 6     | 8     | 10   | 12   | 14      | 16    | 18  | 20  | 22  | 24  | 26  | 28  |  |
| (G) - cm            | 36      | 36 | 37    | 37    | 38,5 | 38,5 | 39,5    | 39,5  | 41  | 41  | 42  | 42  | 43  | 43  |  |
| (G) - in            | 14      | 14 | 141/2 | 141/2 | 15   | 15   | 15½     | 15½   | 16  | 16  | 16½ | 16½ | 17  | 17  |  |
| (A) - cm            | 72      | 76 | 80    | 84    | 88   | 92   | 96      | 100   | 104 | 108 | 112 | 116 | 120 | 124 |  |
| ( <b>A</b> ) - in   | 28      | 30 | 31    | 33    | 35   | 36   | 37      | 39    | 41  | 42  | 44  | 45  | 47  | 48  |  |
| ( <b>B</b> ) - cm   | 54      | 58 | 62    | 66    | 70   | 74   | 76      | 80    | 84  | 88  | 92  | 96  | 100 | 104 |  |
| ( <b>B</b> ) - in   | 21      | 23 | 24    | 26    | 27   | 29   | 30      | 31    | 33  | 35  | 36  | 38  | 39  | 41  |  |
| (C) - cm            | 80      | 84 | 88    | 92    | 96   | 100  | 104     | 108   | 112 | 116 | 120 | 124 | 128 | 132 |  |
| (C) - in            | 31      | 33 | 35    | 36    | 38   | 39   | 41      | 42    | 44  | 45  | 47  | 48  | 50  | 51  |  |
| ( <b>D</b> ) - cm   | 81      | 81 | 82    | 82    | 82   | 82   | 83      | 83    | 84  | 84  | 84  | 84  | 85  | 85  |  |
| ( <b>D</b> ) - in   | 32      | 32 | 32    | 32    | 32   | 32   | 32      | 32    | 33  | 33  | 33  | 33  | 34  | 34  |  |
| (E) - cm            | 160/175 |    |       |       |      |      | 168/185 |       |     |     |     |     |     |     |  |
| (E) - in            | 63/69   |    |       |       |      |      |         | 66/73 |     |     |     |     |     |     |  |