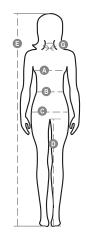

#### **Size Guide**

| International Sizes | XS      |    | S     |       | M    |      | L       |      | XL  |     | XXL |     | 3XL |     |
|---------------------|---------|----|-------|-------|------|------|---------|------|-----|-----|-----|-----|-----|-----|
| IT                  | 34      | 36 | 38    | 40    | 42   | 44   | 46      | 48   | 50  | 52  | 54  | 56  | 58  | 60  |
| FR - ES             | 30      | 32 | 34    | 36    | 38   | 40   | 42      | 44   | 46  | 48  | 50  | 52  | 54  | 56  |
| DE                  | 28      | 30 | 32    | 34    | 36   | 38   | 40      | 42   | 44  | 46  | 48  | 50  | 52  | 54  |
| UK                  | 2       | 4  | 6     | 8     | 10   | 12   | 14      | 16   | 18  | 20  | 22  | 24  | 26  | 28  |
| ( <b>G</b> ) - cm   | 36      | 36 | 37    | 37    | 38,5 | 38,5 | 39,5    | 39,5 | 41  | 41  | 42  | 42  | 43  | 43  |
| (G) - in            | 14      | 14 | 141/2 | 141/2 | 15   | 15   | 15½     | 15½  | 16  | 16  | 16½ | 16½ | 17  | 17  |
| (A) - cm            | 72      | 76 | 80    | 84    | 88   | 92   | 96      | 100  | 104 | 108 | 112 | 116 | 120 | 124 |
| (A) - in            | 28      | 30 | 31    | 33    | 35   | 36   | 37      | 39   | 41  | 42  | 44  | 45  | 47  | 48  |
| (B) - cm            | 54      | 58 | 62    | 66    | 70   | 74   | 76      | 80   | 84  | 88  | 92  | 96  | 100 | 104 |
| (B) - in            | 21      | 23 | 24    | 26    | 27   | 29   | 30      | 31   | 33  | 35  | 36  | 38  | 39  | 41  |
| (C) - cm            | 80      | 84 | 88    | 92    | 96   | 100  | 104     | 108  | 112 | 116 | 120 | 124 | 128 | 132 |
| (C) - in            | 31      | 33 | 35    | 36    | 38   | 39   | 41      | 42   | 44  | 45  | 47  | 48  | 50  | 51  |
| ( <b>D</b> ) - cm   | 81      | 81 | 82    | 82    | 82   | 82   | 83      | 83   | 84  | 84  | 84  | 84  | 85  | 85  |
| ( <b>D</b> ) - in   | 32      | 32 | 32    | 32    | 32   | 32   | 32      | 32   | 33  | 33  | 33  | 33  | 34  | 34  |
| (E) - cm            | 160/175 |    |       |       |      |      | 168/185 |      |     |     |     |     |     |     |
| (E) - in            | 63/69   |    |       |       |      |      | 66/73   |      |     |     |     |     |     |     |