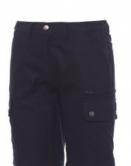

## **RIMINI SUMMER LADY**

001203-0067

Women's Bermuda shorts with side elastic and waist belt loops, zip fastening with metal button, two classic front pockets, two large side pockets with flaps and snap fasteners, one left zip pocket, one foldaway tape measure pocket on the right, two slit back pockets with button and buttonhole.

**Composition: 100% COTTON** 

**Appearance:** RIPSTOP **Weight:** 210 GR/MQ

Sizes:

Packaging: 1/20

MADE IN: MADE IN BANGLADESH

**HS CODE:** 62046239