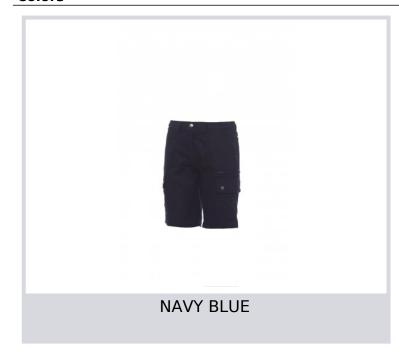

## **RIMINI SUMMER LADY**

001203-0067

Women's Bermuda shorts with side elastic and waist belt loops, zip fastening with metal button, two classic front pockets, two large side pockets with flaps and snap fasteners, one left zip pocket, one foldaway tape measure pocket on the right, two slit back pockets with button and buttonhole.

**Composition: 100% COTTON** 

**Appearance:** RIPSTOP **Weight:** 210 GR/MQ

Sizes:

Packaging: 1/20

MADE IN: MADE IN BANGLADESH

**HS CODE:** 62046239