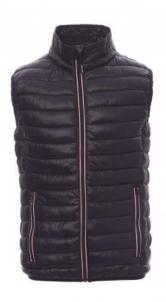

# **REPLY**

000389-0045

Men's jacket with contrasting nylon zip, thin-edge cuffs and hem, two outer pockets. Padded with down-effect polyester, three inner pockets.

Composition: 100% NYLON Appearance: 420T NYLON

Weight: 38 GR/MQ

Sizes:

Packaging: 1/20

MADE IN: MADE IN CHINA HS CODE: 62011390