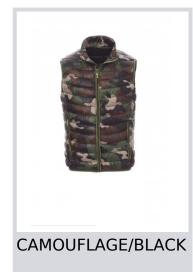

# **REPLY**

000389-0045

Men's jacket with contrasting nylon zip, thin-edge cuffs and hem, two outer pockets. Padded with down-effect polyester, three inner pockets.

Composition: 100% NYLON Appearance: 420T NYLON

Weight: 38 GR/MQ

Sizes:

Packaging: 1/20

MADE IN: MADE IN CHINA HS CODE: 62011390

#### Colors

















### **Size Guide**

| International Sizes | XXS     |       | XS |    | S   |     | M       |     | L   |     | XL      |       | XXL   |       | 3XL   |       | 4XL |     | 5XL |     |
|---------------------|---------|-------|----|----|-----|-----|---------|-----|-----|-----|---------|-------|-------|-------|-------|-------|-----|-----|-----|-----|
| IT - DE             | 36      | 38    | 40 | 42 | 44  | 46  | 48      | 50  | 52  | 54  | 56      | 58    | 60    | 62    | 64    | 66    | 68  | 70  | 72  | 74  |
| FR - ES             | 32      | 34    | 36 | 38 | 40  | 42  | 44      | 46  | 48  | 50  | 52      | 54    | 56    | 58    | 60    | 62    | 64  | 66  | 68  | 70  |
| UK                  | 29      | 30    | 31 | 33 | 34  | 36  | 38      | 39  | 41  | 42  | 44