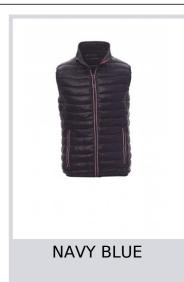

# **REPLY**

000389-0045

Men's jacket with contrasting nylon zip, thin-edge cuffs and hem, two outer pockets. Padded with down-effect polyester, three inner pockets.

Composition: 100% NYLON Appearance: 420T NYLON

Weight: 38 GR/MQ

Sizes:

Packaging: 1/20

MADE IN: MADE IN CHINA HS CODE: 62011390

#### Colors

















### **Size Guide**

| International Sizes | XXS     |       | XS |    | S   |     | M       |     | L   |     | XL      |       | XXL   |       | 3XL   |       | 4XL |     | 5XL |     |
|---------------------|---------|-------|----|----|-----|-----|---------|-----|-----|-----|---------|-------|-------|-------|-------|-------|-----|-----|-----|-----|
| IT - DE             | 36      | 38    | 40 | 42 | 44  | 46  | 48      | 50  | 52  | 54  | 56      | 58    | 60    | 62    | 64    | 66    | 68  | 70  | 72  | 74  |
| FR - ES             | 32      | 34    | 36 | 38 | 40  | 42  | 44      | 46  | 48  | 50  | 52      | 54    | 56    | 58    | 60    | 62    | 64  | 66  | 68  | 70  |
| UK                  | 29      | 30    | 31 | 33 | 34  | 36  | 38      | 39  | 41  | 42  | 44      |