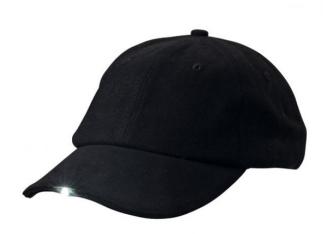

# MB6556 Powercap™ 3-Way Lighting

### **LED Premium 6 Panel Cap**

Super heavy brushed cotton

3 LED diodes (3-way lighting technology)
Including 4 batteries CR-2032 for min. 75 hrs
Easy to switch on and off at the touch of a button on the lower peak
6 embroidered ventilation holes
Low-profile
Padded satin sweatband
Velcro fastener