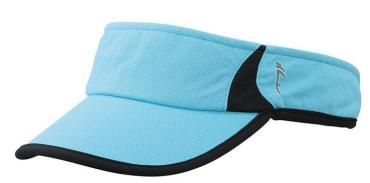

### Sporty sunvisor

Contrasting insets

Peak and crown with contrasting border

Reflective IQseen™ prints according to EN ISO 20471:2013

Sweatband made of shell fabric

Clip fastener in mat silver with metal eyelet