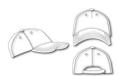

# 5 Panel Cap

Division of cap into 5 segments. Advantage: A large advertising space without annoying seams on front panels

Stand: 07.03.2019 - 10:15:14