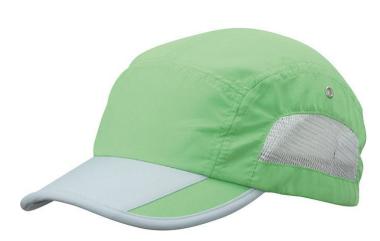

## Extremely light functional 5 panel cap made of soft microfibre

Wind- and water-repellent
Lateral mesh insets
Lateral metal eyelets
Contrasting border and attachment at the peak
Fast-drying terry sweatband
Velcro fastener