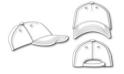

#### 5 Panel Cap

Division of cap into 5 segments. Advantage: A large advertising space without annoying seams on front panels