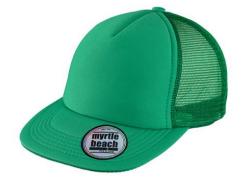

# 5 panel mesh cap with flat peak

6 decorative stitching lines on the peak Padded cotton sweatband peel-off sticker on the peak Size-adjustement by 'click & snap' fastener

Fabric

Outer fabric: 100% polyester

### Available colours

|       |             |       | _     |
|-------|-------------|-------|-------|
| black | gold-yellow | green | khaki |
| navy  | red         | royal | white |