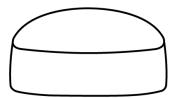

## PR653 Chef's Skull Cap

## Description

A useful piece of headwear for when a hygienic approach is required in kitchen and catering environments. This easy wearing skull cap has an elasticated back so one size fits all.

#### **Product Features:**

- Flat top
- Elasticated back
- One size fits all