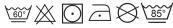

0   | 0  | 100 |
| Black Denim       |       | 426c          | 94 | 77  | 53 | 94  |
| Bottle            |       | 7484c         | 91 | 14  | 78 | 60  |
| Grey Denim        |       | Cool grey 10c | 40 | 30  | 20 | 66  |
| Indigo Denim      |       | 2380c         | 91 | 71  | 36 | 56  |
| Navy              |       | 533c          | 95 | 72  | 15 | 67  |
| Red               |       | <b>201</b> c  | 7  | 100 | 68 | 32  |
| White             |       | White         | 0  | 0   | 0  | 0   |

#### Fabric:

Colours: 65% Polyester, 35% Cotton, 195gsm.
Denims: 60% Cotton, 40% Polyester Twill, 230gsm.\*



## **Suggested Decoration:**

Screen Print, Transfer Print, Embroidery

## **Country of Origin:**

China, Bangladesh

### **Commodity Code:**

6504000000

#### **Features:**



#### Wash Care:



## **Carton Information:**

| Sizes    | Carton | Pack | SKU's | Carton Weight | Carton Dimensions  |
|----------|--------|------|-------|---------------|--------------------|
| One Size | 36     | 6    | 9     | 1.5kg approx  | 61cm x 42cm x 22cm |

#### **Garment Sizes:**

One size

Version: 0.1 137