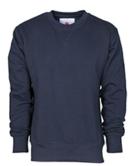

#### **ITEM'S DESCRIPTION:**

Men's crew neck sweatshirt, V-design neck stitching, fitted sleeves, stretch rib cuffs and hem, reinforced seams.