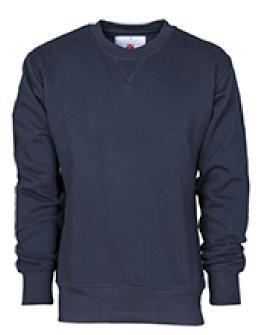

#### **ITEM'S DESCRIPTION:**

Men's crew neck sweatshirt, V-design neck stitching, fitted sleeves, stretch rib cuffs and hem, reinforced seams.