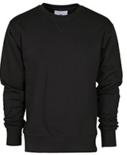

#### **ITEM'S DESCRIPTION:**

Men's crew neck sweatshirt, V-design neck stitching, fitted sleeves, stretch rib cuffs and hem, reinforced seams.

NAVY BLUE

ROYAL BLUE

BLACK

SMOKE

MELANGE GREY