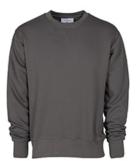

#### **ITEM'S DESCRIPTION:**

Men's crew neck sweatshirt, V-design neck stitching, fitted sleeves, stretch rib cuffs and hem, reinforced seams.

NAVY BLUE

ROYAL BLUE

BLACK

SMOKE

MELANGE GREY