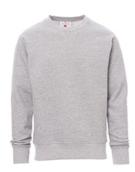

#### **ITEM'S DESCRIPTION:**

Men's crew neck sweatshirt, V-design neck stitching, fitted sleeves, stretch rib cuffs and hem, reinforced seams.

NAVY BLUE

ROYAL BLUE

BLACK

SMOKE

MELANGE GREY