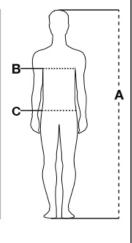

### FABRIC/YARN: BRUSHED

70% COTTON + 30% POLYESTER 280 GR/MQ

AVAILABLE SIZES: XS-S-M-L-XL-XXL-3XL

MADE IN: MADE IN PAKISTAN

**HS CODE:** 61102091

**CERTIFICATIONS:** 

| (A)     | (B)                                                                                             | (C)                                                                                                                                                      |
|---------|-------------------------------------------------------------------------------------------------|----------------------------------------------------------------------------------------------------------------------------------------------------------|
| 158/164 | 76/80                                                                                           | 68/72                                                                                                                                                    |
| 166/172 | 82/86                                                                                           | 74/79                                                                                                                                                    |
| 168/174 | 86/92                                                                                           | 80/86                                                                                                                                                    |
| 172/178 | 94/100                                                                                          | 88/94                                                                                                                                                    |
| 174/180 | 102/108                                                                                         | 96/102                                                                                                                                                   |
| 176/182 | 110/116                                                                                         | 104/110                                                                                                                                                  |
| 178/184 | 118/124                                                                                         | 112/118                                                                                                                                                  |
| 180/186 | 126/132                                                                                         | 120/126                                                                                                                                                  |
| 184/188 | 134/140                                                                                         | 128/134                                                                                                                                                  |
| 186/190 | 142/148                                                                                         | 136/142                                                                                                                                                  |
|         | 158/164<br>166/172<br>168/174<br>172/178<br>174/180<br>176/182<br>178/184<br>180/186<br>184/188 | 158/164 76/80   166/172 82/86   168/174 86/92   172/178 94/100   174/180 102/108   176/182 110/116   178/184 118/124   180/186 126/132   184/188 134/140 |