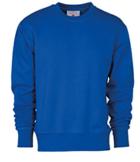

#### **ITEM'S DESCRIPTION:**

Men's crew neck sweatshirt, V-design neck stitching, fitted sleeves, stretch rib cuffs and hem, reinforced seams.

NAVY BLUE

ROYAL BLUE

BLACK

SMOKE

MELANGE GREY