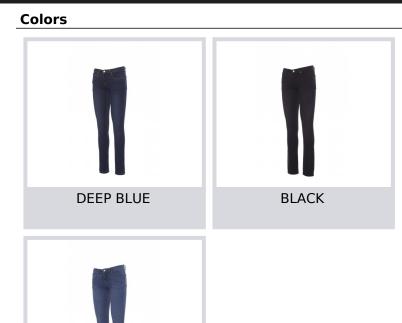

33  | 35  | 36  | 38  | 39  | 41  |
| ( <b>C</b> ) - <i>cm</i> | 80      | 84 | 88    | 92    | 96   | 100  | 104     | 108  | 112 | 116 | 120 | 124 | 128 | 132 |
| ( <b>C</b> ) - in        | 31      | 33 | 35    | 36    | 38   | 39   | 41      | 42   | 44  | 45  | 47  | 48  | 50  | 51  |
| ( <b>D</b> ) - <i>cm</i> | 81      | 81 | 82    | 82    | 82   | 82   | 83      | 83   | 84  | 84  | 84  | 84  | 85  | 85  |
| ( <b>D</b> ) - in        | 32      | 32 | 32    | 32    | 32   | 32   | 32      | 32   | 33  | 33  | 33  | 33  | 34  | 34  |
| ( <b>E</b> ) - <i>cm</i> | 160/175 |    |       |       |      |      | 168/185 |      |     |     |     |     |     |     |
| (E) - <i>in</i>          | 63/69   |    |       |       |      |      | 66/73   |      |     |     |     |     |     |     |



LIGHT BLUE

Washing instructions

## Certifications