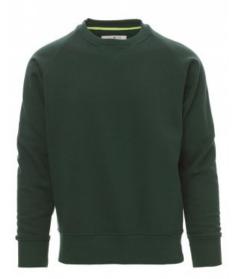

Regular Fit

BIG SIZE

## **MISTRAL+** 000004-0001

Men's crew neck sweatshirt, with raglan sleeves, V-design neck stitching. Stretch rib cuffs and hem, reinforced seams. Composition: 70% COTTON + 30% POLYESTER Appearance: BRUSHED FLEECE Weight: 300 GR/MQ Sizes: Packaging: 5/20