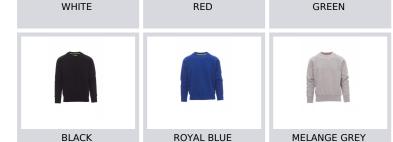

Regular Fit

BIG SIZE

## **MISTRAL+** 000004-0001

Men's crew neck sweatshirt, with raglan sleeves, V-design neck stitching. Stretch rib cuffs and hem, reinforced seams. Composition: 70% COTTON + 30% POLYESTER Appearance: BRUSHED FLEECE Weight: 300 GR/MQ Sizes: Packaging: 5/20

MADE IN: MADE IN PAKISTAN HS CODE: 61102091

Colors





## Washing instructions



|                          |         |       |    |    |       |       |         |       |     |     |         |      |       |       |       |       |     |     |       |       | ¢      |
|--------------------------|---------|-------|----|----|-------|-------|---------|-------|-----|-----|---------|------|-------|-------|-------|-------|-----|-----|-------|-------|--------|
| International Sizes      | X       | (S    | Х  | S  | 5     | S     | N       | Λ     | I   | _   | X       | L    | X     | XL    | 3)    | KL    | 4>  | (L  | 5)    | (L    | . ! (  |
| IT - DE                  | 36      | 38    | 40 | 42 | 44    | 46    | 48      | 50    | 52  | 54  | 56      | 58   | 60    | 62    | 64    | 66    | 68  | 70  | 72    | 74    | . ¦]   |
| FR - ES