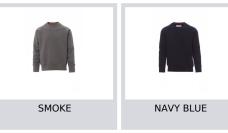

Regular Fit

BIG SIZE

## **MISTRAL+** 000004-0001

Men's crew neck sweatshirt, with raglan sleeves, V-design neck stitching. Stretch rib cuffs and hem, reinforced seams. Composition: 70% COTTON + 30% POLYESTER Appearance: BRUSHED FLEECE Weight: 300 GR/MQ Sizes: Packaging: 5/20

MADE IN: MADE IN PAKISTAN HS CODE: 61102091

Colors





## Washing instructions



|                          |         |       |    |    |       |       |         |       |     |     |         |      |       |       |       |       |     |     |       |       | ¢      |
|--------------------------|---------|-------|----|----|-------|-------|---------|-------|-----|-----|---------|------|-------|-------|-------|-------|-----|-----|-------|-------|--------|
| International Sizes      | X       | (S    | Х  | S  | 5     | S     | N       | Λ     | I   | _   | X       | L    | X     | XL    | 3)    | KL    | 4>  | (L  | 5)    | (L    | . ! (  |
| IT - DE                  | 36      | 38    | 40 | 42 | 44    | 46    | 48      | 50    | 52  | 54  | 56      | 58   | 60    | 62    | 64    | 66    | 68  | 70  | 72    | 74    | . ¦]   |
| FR - ES