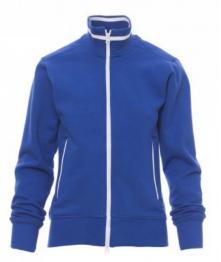

## MELBOURNE

Women's fitted sweatshirt with full, contrasting coloured plastic SBS zip with double metal pull. Rib collar with contrasting trim, side pockets with contrasting trim, fitted sleeves, two outer pockets with contrasting zip, stretch rib cuffs and hem, reinforced seams. **Composition:** 70% COTTON + 30% POLYESTER **Appearance:** BRUSHED FLEECE **Weight:** 300 GR/MQ **Sizes: Packaging:** 5/20