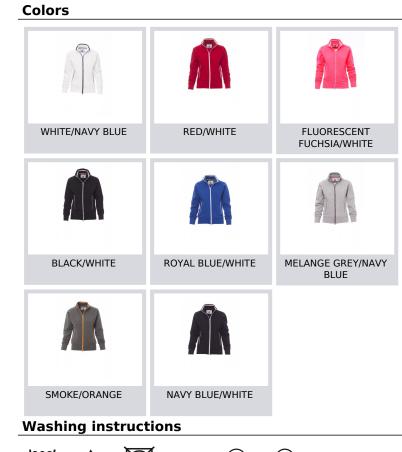

## MELBOURNE

Women's fitted sweatshirt with full, contrasting coloured plastic SBS zip with double metal pull. Rib collar with contrasting trim, side pockets with contrasting trim, fitted sleeves, two outer pockets with contrasting zip, stretch rib cuffs and hem, reinforced seams. **Composition:** 70% COTTON + 30% POLYESTER **Appearance:** BRUSHED FLEECE **Weight:** 300 GR/MQ **Sizes: Packaging:** 5/20