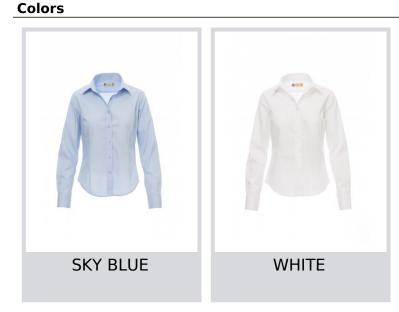

## MANAGER LADY

Women's fine weave combed cotton fitted shirt, pleats at the front and back, Italian-style collar, tailored cuff with 2 buttons and button hole, stitched placket with matching buttons. With yoke, **Composition:** 100% COTTON **Appearance:** EASY CARE POPLIN **Weight:** 125 GR/MQ **Sizes: Packaging:** 1/20