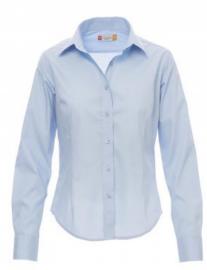

## MANAGER LADY

Women's fine weave combed cotton fitted shirt, pleats at the front and back, Italian-style collar, tailored cuff with 2 buttons and button hole, stitched placket with matching buttons. With yoke, **Composition:** 100% COTTON **Appearance:** EASY CARE POPLIN **Weight:** 125 GR/MQ **Sizes: Packaging:** 1/20