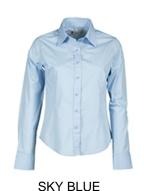

## **ITEM'S DESCRIPTION:**

Women's fine weave combed cotton fitted shirt, pleats at the front and back, Italian-style collar, tailored cuff with 2 buttons and button hole, stitched placket with matching buttons. With yoke,