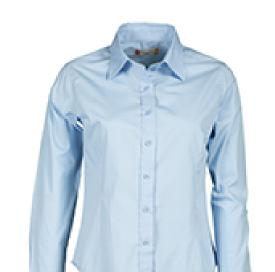

## **ITEM'S DESCRIPTION:**

Women's fine weave combed cotton fitted shirt, pleats at the front and back, Italian-style collar, tailored cuff with 2 buttons and button hole, stitched placket with matching buttons. With yoke,