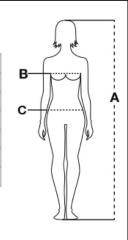

| Sizes (+/- 5%) | (A)     | (B)     | (C)     |
|----------------|---------|---------|---------|
| XS             | 158/164 | 72/76   | 68/74   |
| S              | 162/168 | 78/82   | 76/82   |
| М              | 166/172 | 84/90   | 84/90   |
| L              | 170/174 | 92/98   | 92/100  |
| XL             | 172/176 | 100/104 | 102/108 |
| XXL            | 174/178 | 108/112 | 110/116 |